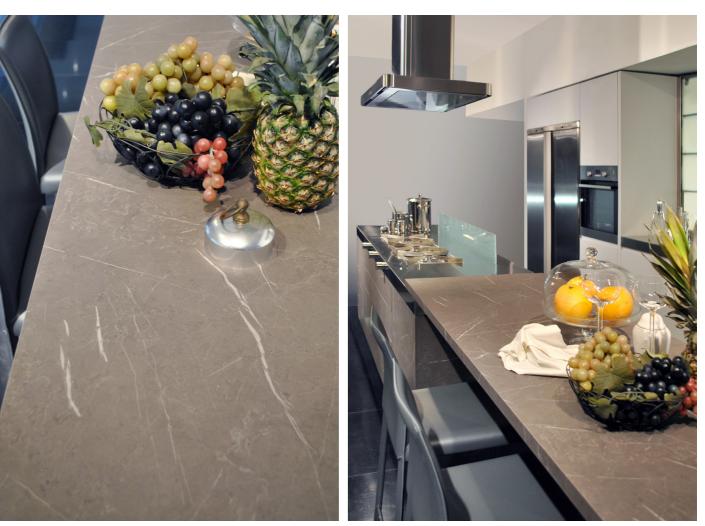

#### DETAIL: BROWN GRAPHITE TOP WITH SILK RENDERING

#### PARTIAL VIEW OF THE SNACK TABLE AND OF THE ISLAND WITH COOKING TOP AND GLASS BACKSPLASH

SINK WITH TWO FILOTOP STEEL BASINS

'U'-SHAPED SNACK STRUCTURE IN STEEL AND GRAY LEATHER STOOLS

PULLOUT COLUMN WITH TWO DOORS AND INTERNAL DRAWERS