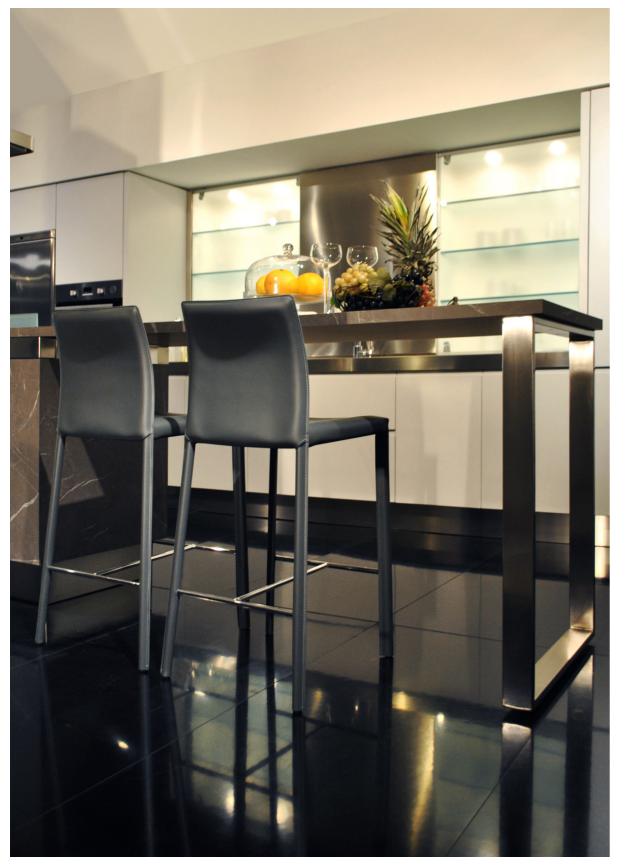

#### PARTIAL VIEW OF THE SNACK TABLE AND OF THE ISLAND WITH COOKING TOP AND GLASS BACKSPLASH

SINK WITH TWO FILOTOP STEEL BASINS

'U'-SHAPED SNACK STRUCTURE IN STEEL AND GRAY LEATHER STOOLS

PULLOUT COLUMN WITH TWO DOORS AND INTERNAL DRAWERS