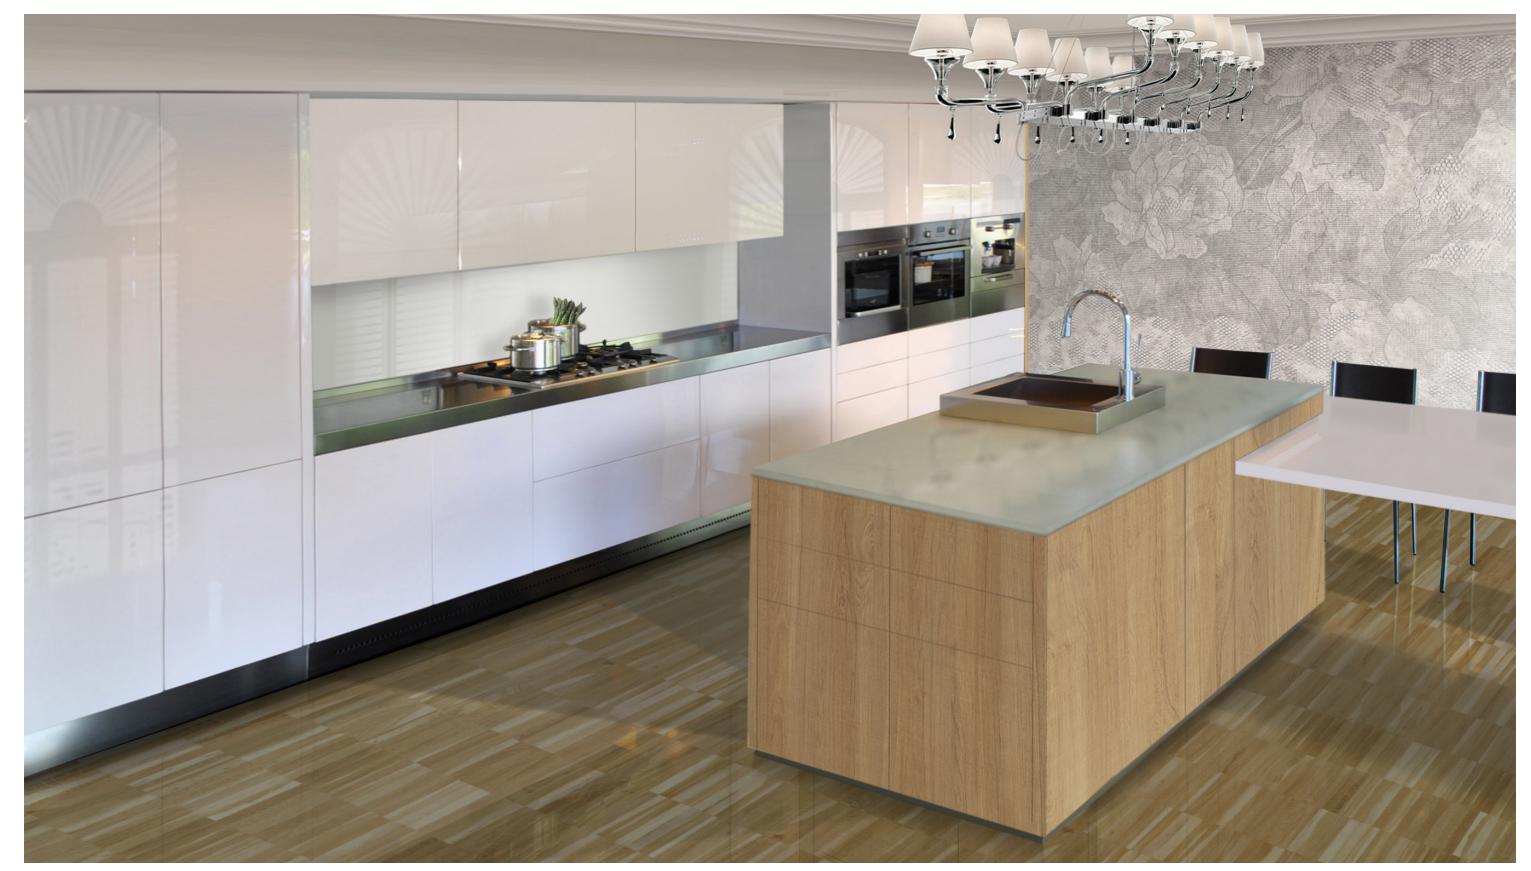

YOUR NEEDS AND ALLOW YOU TO CUSTOMIZE YOUR KITCHEN IN A PERSONAL AND ORIGINAL WAY.

CUTTING-EDGE AND SOPHISTICATED, GAMMA GLOSS ALWAYS PROVES TO BE A PRECIOUS EMBELLISHMENT FOR YOUR HOMES. ELEGANCE MEETS FUNCTIONALITY IN THIS KITCHEN, PRODUCING A DESIGN THAT IS ENTIRELY ON A HUMAN SCALE.

# \* GAMMA GLOSS

WALL WITH WORKING COLUMNS, OPEN-WORKED COMPARTMENTS AND STOREY EXTENSIONS

OPEN-SHELVED COLUMN WITH CRYSTAL SHELVES

COOKING AREA WITH WALL UNITS WITH SELF-STABILIZING OPENING, ENHANCED WITH ELECTRICAL CONNECTIONS THAT ALLOW FOR HANDLE-LESS CABINET DOORS WHICH OPEN AND CLOSE WITH LIGHT TOUCHES