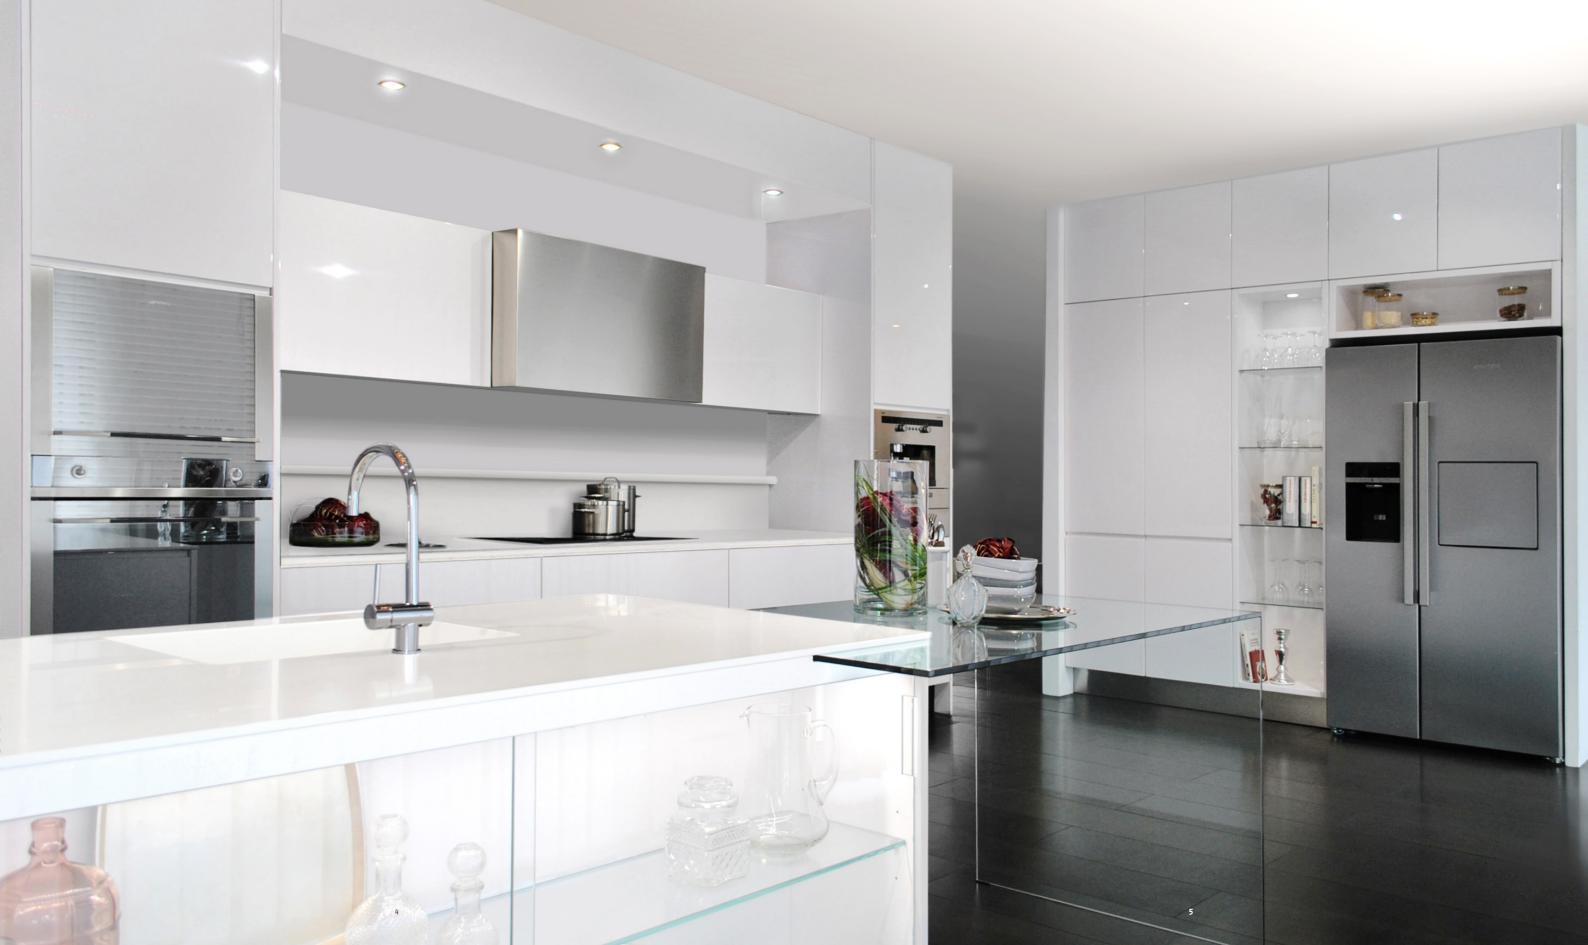

# \* GAMMA GLOSS

WALL WITH WORKING COLUMNS, OPEN-WORKED COMPARTMENTS AND STOREY EXTENSIONS

OPEN-SHELVED COLUMN WITH CRYSTAL SHELVES

COOKING AREA WITH WALL UNITS WITH SELF-STABILIZING OPENING, ENHANCED WITH ELECTRICAL CONNECTIONS THAT ALLOW FOR HANDLE-LESS CABINET DOORS WHICH OPEN AND CLOSE WITH LIGHT TOUCHES

8

9

STOVE SHELF DOOR COORDINATED WITH THE ADDITION OF AN OVER-THE-RANGE MICROWAVE OVEN STAINLESS-STEEL HOOD AND INDUCTION STOVE

#### DETAIL: BUILT-IN DOOR HANDLE. BASE WITH CRYSTAL SHELVES AND INTERNAL LED LIGHTING

GARBAGE DISPOSAL WITH A RANGE OF VARIOUSLY SIZED CONTAINERS, SPONGE-HOLDER AND DETERGENT-HOLDER DIVIDERS

> PANTRY COLUMN WITH REMOVABLE BASKETS AND BROOM COLUMN

CENTRAL ISLAND WITH WHITE CORIAN COUNTERTOP AND BUILT-IN SINK. DISPLAY CABINET WITH SLIDING DOORS AND LED LIGHTING. SNACK TABLE AND CRYSTAL STOOL

A CONTEMPORARY DESIGN THAT MEETS REAL NEEDS AND REQUIREMENTS. WIDE COUNTERTOPS, AN ORIGINAL STORAGE SOLUTION WITH SLIDING GLASS DOORS, AND AN INTERNAL EQUIPMENT OF VAST PROPORTIONS ALL CONTRIBUTE IN MAKING THIS KITCHEN A FUNCTIONAL PRODUCT WITH A CONTEMPORARY, AND YET TIMELESS, AESTHETICS.