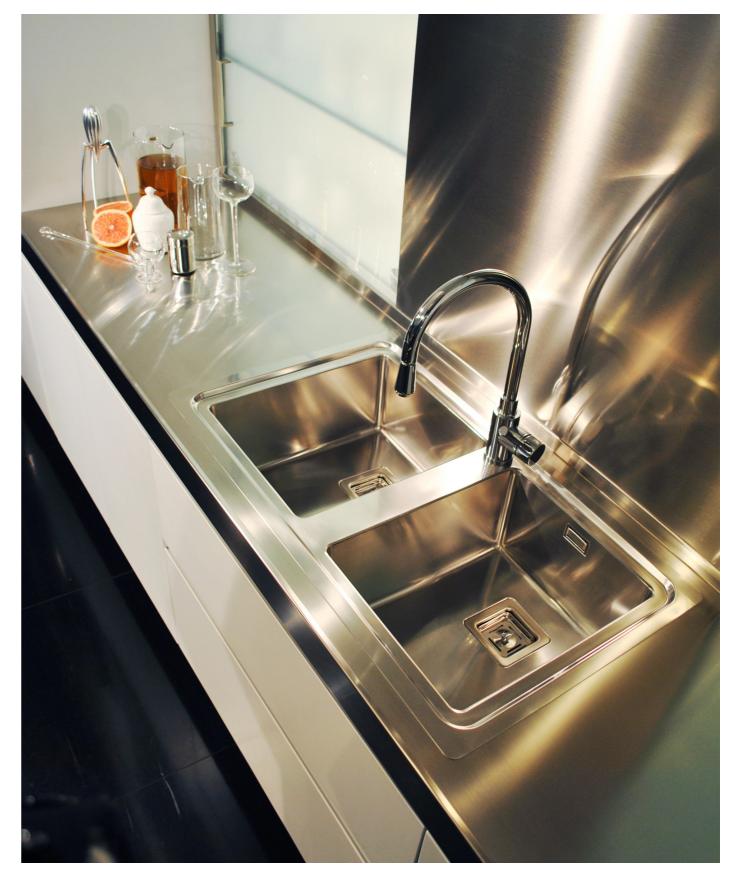

#### PARTIAL VIEW OF THE SNACK TABLE AND OF THE ISLAND WITH COOKING TOP AND GLASS BACKSPLASH

SINK WITH TWO FILOTOP STEEL BASINS

'U'-SHAPED SNACK STRUCTURE IN STEEL AND GRAY LEATHER STOOLS

PULLOUT COLUMN WITH TWO DOORS AND INTERNAL DRAWERS