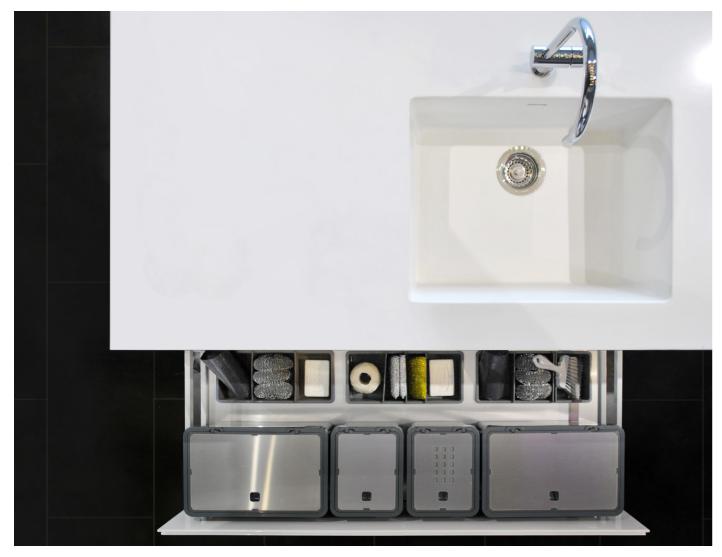

#### DETAIL: BUILT-IN DOOR HANDLE. BASE WITH CRYSTAL SHELVES AND INTERNAL LED LIGHTING

GARBAGE DISPOSAL WITH A RANGE OF VARIOUSLY SIZED CONTAINERS, SPONGE-HOLDER AND DETERGENT-HOLDER DIVIDERS

> PANTRY COLUMN WITH REMOVABLE BASKETS AND BROOM COLUMN