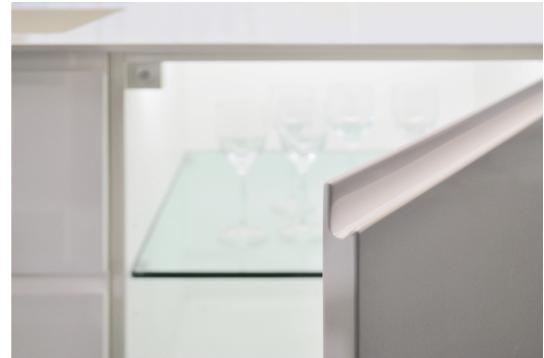

# \* GAMMA GLOSS

WALL WITH WORKING COLUMNS, OPEN-WORKED COMPARTMENTS AND STOREY EXTENSIONS

OPEN-SHELVED COLUMN WITH CRYSTAL SHELVES

COOKING AREA WITH WALL UNITS WITH SELF-STABILIZING OPENING, ENHANCED WITH ELECTRICAL CONNECTIONS THAT ALLOW FOR HANDLE-LESS CABINET DOORS WHICH OPEN AND CLOSE WITH LIGHT TOUCHES

#### DETAIL: BUILT-IN DOOR HANDLE. BASE WITH CRYSTAL SHELVES AND INTERNAL LED LIGHTING

GARBAGE DISPOSAL WITH A RANGE OF VARIOUSLY SIZED CONTAINERS, SPONGE-HOLDER AND DETERGENT-HOLDER DIVIDERS

> PANTRY COLUMN WITH REMOVABLE BASKETS AND BROOM COLUMN