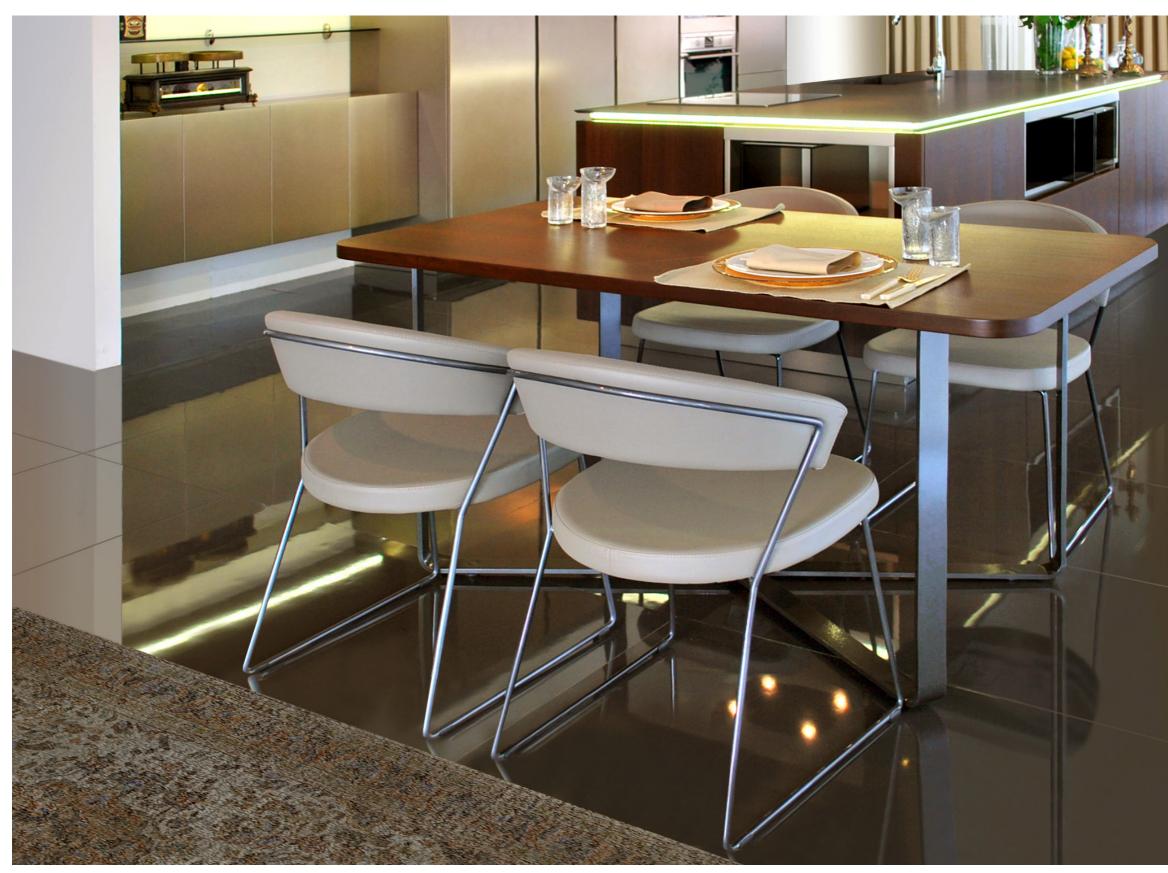

CENTRAL ISLAND WITH WHITE CORIAN COUNTERTOP AND BUILT-IN SINK. DISPLAY CABINET WITH SLIDING DOORS AND LED LIGHTING. SNACK TABLE AND CRYSTAL STOOL

A CONTEMPORARY DESIGN THAT MEETS REAL NEEDS AND REQUIREMENTS. WIDE COUNTERTOPS, AN ORIGINAL STORAGE SOLUTION WITH SLIDING GLASS DOORS, AND AN INTERNAL EQUIPMENT OF VAST PROPORTIONS ALL CONTRIBUTE IN MAKING THIS KITCHEN A FUNCTIONAL PRODUCT WITH A CONTEMPORARY, AND YET TIMELESS, AESTHETICS.