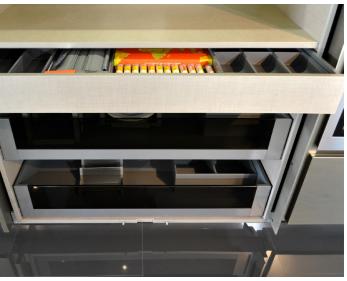

#### DRAWER WITH KNIFE-HOLDER AND ROLL-HOLDER AND DRAWER WITH SLIDING DOUBLE CUTLERY-HOLDER IN WOOD

KITCHEN WITH POLISHED WHITE LACQUERED POLYESTER DOORS AND ISLAND WITH NATURAL DURMAST DOORS