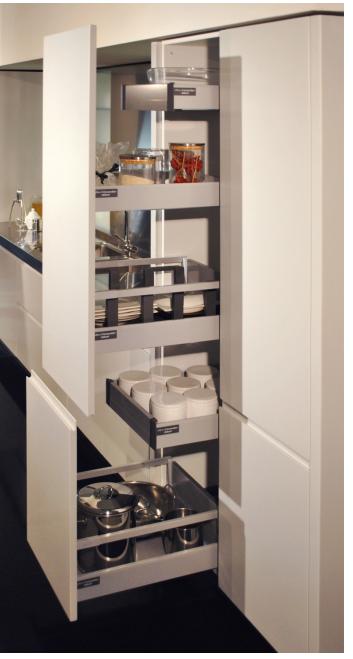

#### DETAIL: BUILT-IN DOOR HANDLE. BASE WITH CRYSTAL SHELVES AND INTERNAL LED LIGHTING

GARBAGE DISPOSAL WITH A RANGE OF VARIOUSLY SIZED CONTAINERS, SPONGE-HOLDER AND DETERGENT-HOLDER DIVIDERS

> PANTRY COLUMN WITH REMOVABLE BASKETS AND BROOM COLUMN