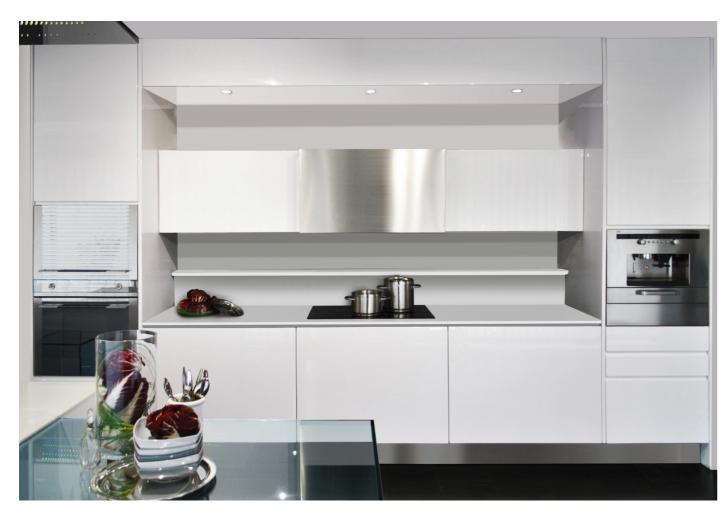

# \* GAMMA GLOSS

WALL WITH WORKING COLUMNS, OPEN-WORKED COMPARTMENTS AND STOREY EXTENSIONS

OPEN-SHELVED COLUMN WITH CRYSTAL SHELVES

COOKING AREA WITH WALL UNITS WITH SELF-STABILIZING OPENING, ENHANCED WITH ELECTRICAL CONNECTIONS THAT ALLOW FOR HANDLE-LESS CABINET DOORS WHICH OPEN AND CLOSE WITH LIGHT TOUCHES

8

9

STOVE SHELF DOOR COORDINATED WITH THE ADDITION OF AN OVER-THE-RANGE MICROWAVE OVEN STAINLESS-STEEL HOOD AND INDUCTION STOVE