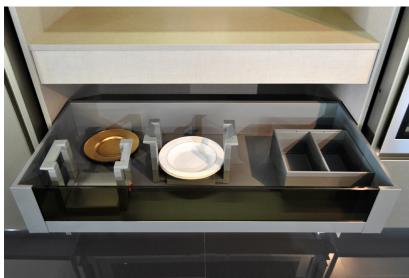

#### DETAIL: BUILT-IN DOOR HANDLE. BASE WITH CRYSTAL SHELVES AND INTERNAL LED LIGHTING

GARBAGE DISPOSAL WITH A RANGE OF VARIOUSLY SIZED CONTAINERS, SPONGE-HOLDER AND DETERGENT-HOLDER DIVIDERS

> PANTRY COLUMN WITH REMOVABLE BASKETS AND BROOM COLUMN