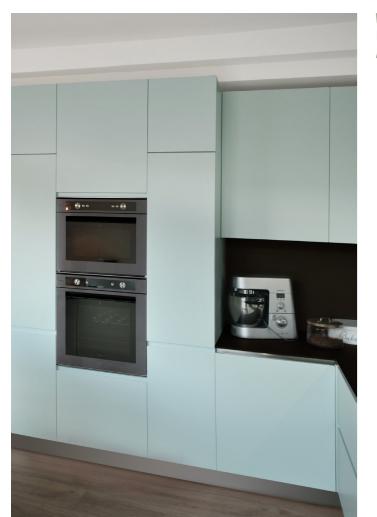

# \* ACQUAMARINA

WALL EQUIPPED WITH OVEN COLUMN, FRIDGE, AND PANTRY. ANGULAR BASIS WITH RACK BASKETS

#### OPEN-SHELVED ELEMENT UNDER THE WALL UNIT WITH JAR-HOLDER COMPARTMENTS AND CERAMIC DRAWERS

PALE GREEN LACQUERED KITCHEN WITH MATT FINISH, FENIX LEAD TOP AND ROSEWOOD SNACK TABLE. STAINLESS STEEL WAINSCOTING AND FLAP-OPENING DISPLAY CASES IN SATIN-FINISHED SILVER GLASS