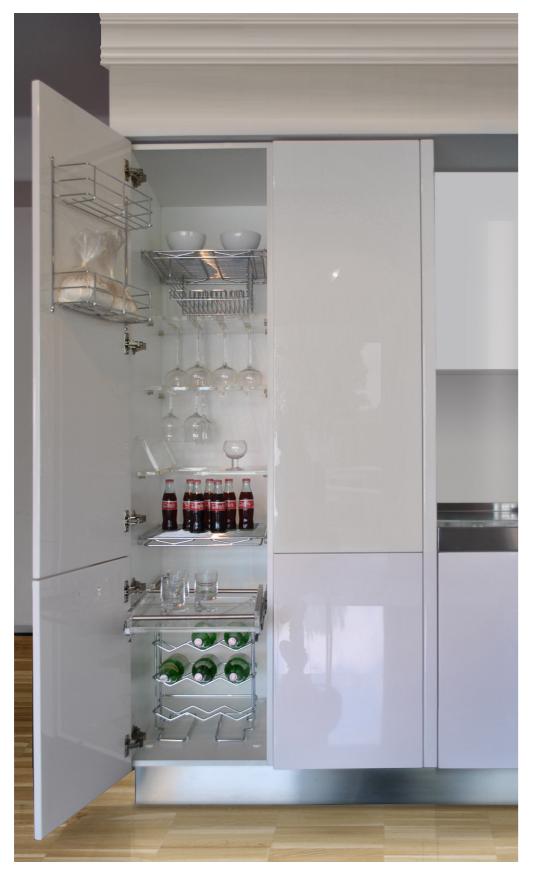

DETAIL: PANTRY COLUMN WITH PULL OPENING AND ADJUSTABLE SHELVING

THE COMPOSITIONAL ELEMENTS, AESTHETICALLY ENHANCED BY A SOUGHT AFTER SELECTION OF INNOVATIVE AND DIFFERENT MATERIALS, COMBINE WITH NEW CONSTRUCTIVE SOLUTIONS THAT GUARANTEE HIGH TECHNICAL PERFORMANCE.