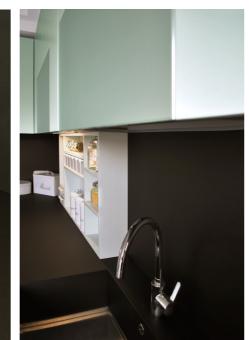

#### WORK ISLAND WITH INDUCTION COOKTOP AND SINK WITH FENIX BASINS AND STEEL BASIN FLOORS

INTERNAL VIEW ON THE PANTRY COLUMN AND WORK COLUMN WITH POWER PLUGS, INTERNAL LED LIGHTING AND GLASS DRAWER FRONTS