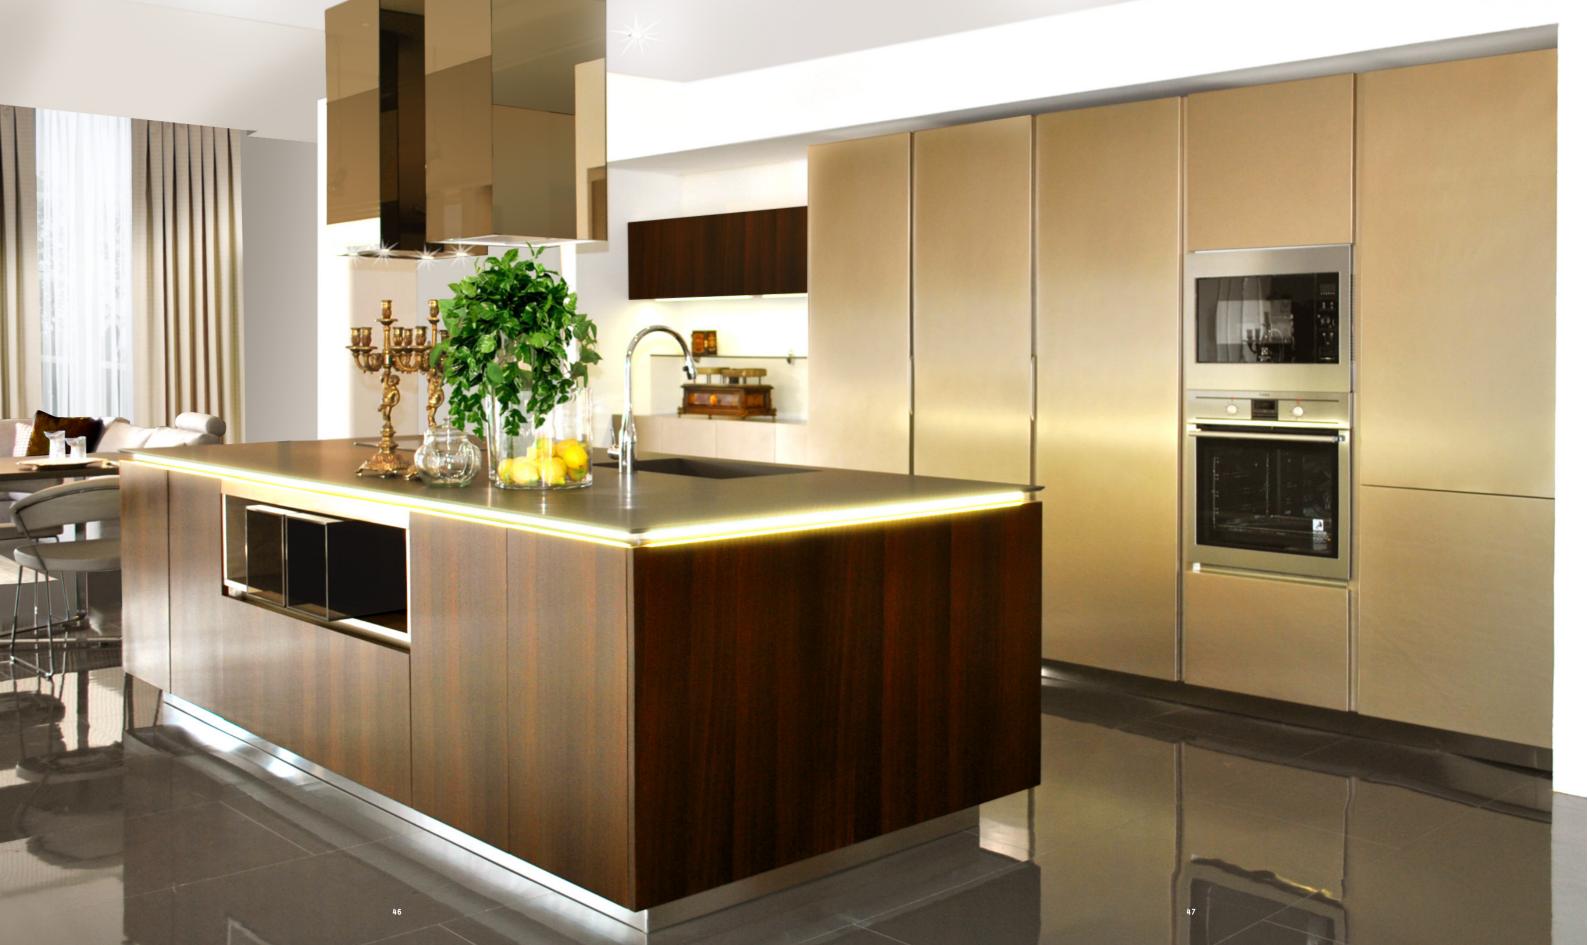

### \*WARM

COLUMNS. THE NOTCH UNDER THE COUNTERTOP HAS LED LIGHTING. THE STRICT GEOMETRICAL FORMS OF THESE ELEMENTS CREATE AN ORIGINAL COMPOSITION.

ATMOSPHERE DEFINED BY THE USE OF WOOD FOR THE WIDE CENTRAL ISLAND WITH ITS THIN FENIX TOP AND BY THE GOLD-LACQUERED

#### DETAIL: CUBE DIVIDERS IN TRANSPARENT BURNISHED GLASS

ISLAND WITH THERMOMECANICALLY-PROCESSED DURMAST AND UNDERTOP LED LIGHTING

#### BASE WITH BOTTLE RACK WITH WOODEN DIVIDERS AND DRAWER

TABLE WITH METAL STRUCTURE, THERMOMECANICALLY-PROCESSED DURMAST TOP AND DOVE-GREY ECO-LEATHER CHAIRS

#### WORK ISLAND WITH INDUCTION COOKTOP AND SINK WITH FENIX BASINS AND STEEL BASIN FLOORS

INTERNAL VIEW ON THE PANTRY COLUMN AND WORK COLUMN WITH POWER PLUGS, INTERNAL LED LIGHTING AND GLASS DRAWER FRONTS

DETAIL: WROUGHT FENIX

WORK COLUMN IN GARNISHED FACED PANELS AND DISAPPEARING DOORS THAT SLIDE IN THE SIDE COMPARTMENT

INSIDE OF THE WORKING COLUMN WITH MOVABLE MAGNETIC DIVIDERS, DISH-HOLDER AND FULLY-EQUIPPED DRAWER

DETAIL: PANTRY COLUMN WITH PULL OPENING AND ADJUSTABLE SHELVING

THE COMPOSITIONAL ELEMENTS, AESTHETICALLY ENHANCED BY A SOUGHT AFTER SELECTION OF INNOVATIVE AND DIFFERENT MATERIALS, COMBINE WITH NEW CONSTRUCTIVE SOLUTIONS THAT GUARANTEE HIGH TECHNICAL PERFORMANCE.