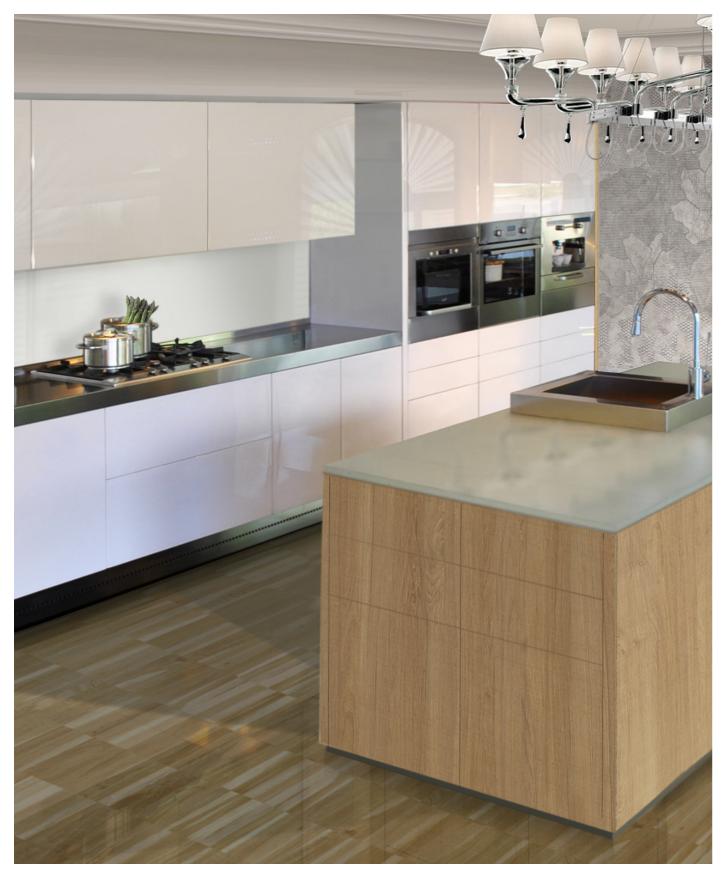

#### DRAWER WITH KNIFE-HOLDER AND ROLL-HOLDER AND DRAWER WITH SLIDING DOUBLE CUTLERY-HOLDER IN WOOD

KITCHEN WITH POLISHED WHITE LACQUERED POLYESTER DOORS AND ISLAND WITH NATURAL DURMAST DOORS