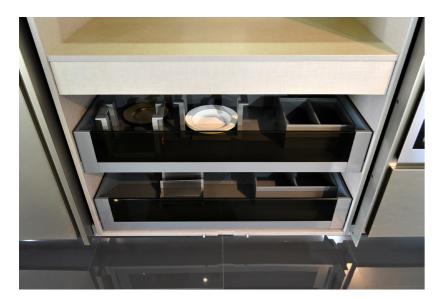

#### DETAIL: BUILT-IN DOOR HANDLE. BASE WITH CRYSTAL SHELVES AND INTERNAL LED LIGHTING

GARBAGE DISPOSAL WITH A RANGE OF VARIOUSLY SIZED CONTAINERS, SPONGE-HOLDER AND DETERGENT-HOLDER DIVIDERS

> PANTRY COLUMN WITH REMOVABLE BASKETS AND BROOM COLUMN