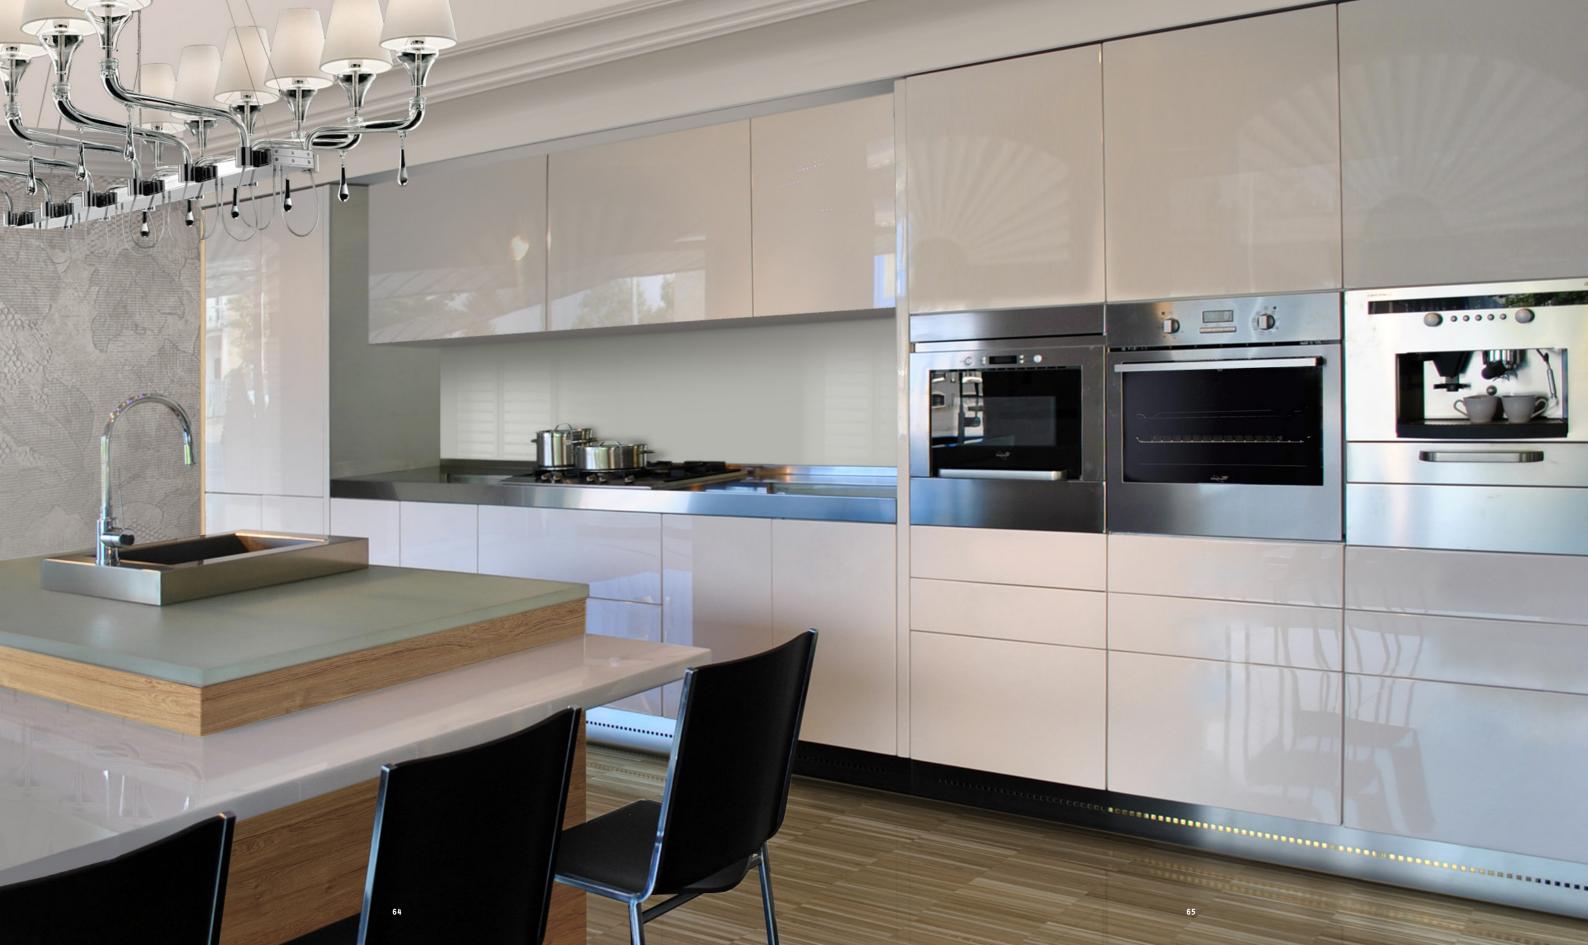

#### DRAWER WITH KNIFE-HOLDER AND ROLL-HOLDER AND DRAWER WITH SLIDING DOUBLE CUTLERY-HOLDER IN WOOD

KITCHEN WITH POLISHED WHITE LACQUERED POLYESTER DOORS AND ISLAND WITH NATURAL DURMAST DOORS