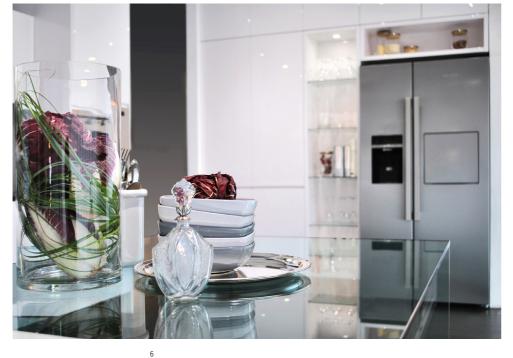

# \* GAMMA GLOSS

WALL WITH WORKING COLUMNS, OPEN-WORKED COMPARTMENTS AND STOREY EXTENSIONS

OPEN-SHELVED COLUMN WITH CRYSTAL SHELVES

COOKING AREA WITH WALL UNITS WITH SELF-STABILIZING OPENING, ENHANCED WITH ELECTRICAL CONNECTIONS THAT ALLOW FOR HANDLE-LESS CABINET DOORS WHICH OPEN AND CLOSE WITH LIGHT TOUCHES

8

9

STOVE SHELF DOOR COORDINATED WITH THE ADDITION OF AN OVER-THE-RANGE MICROWAVE OVEN STAINLESS-STEEL HOOD AND INDUCTION STOVE