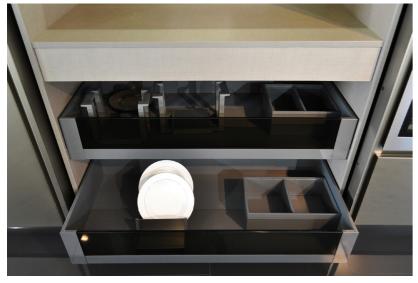

#### DETAIL: BUILT-IN DOOR HANDLE. BASE WITH CRYSTAL SHELVES AND INTERNAL LED LIGHTING

GARBAGE DISPOSAL WITH A RANGE OF VARIOUSLY SIZED CONTAINERS, SPONGE-HOLDER AND DETERGENT-HOLDER DIVIDERS

> PANTRY COLUMN WITH REMOVABLE BASKETS AND BROOM COLUMN