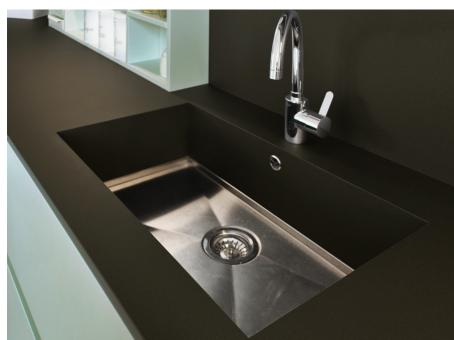

#### OPEN-SHELVED ELEMENT UNDER THE WALL UNIT WITH JAR-HOLDER COMPARTMENTS AND CERAMIC DRAWERS

PALE GREEN LACQUERED KITCHEN WITH MATT FINISH, FENIX LEAD TOP AND ROSEWOOD SNACK TABLE. STAINLESS STEEL WAINSCOTING AND FLAP-OPENING DISPLAY CASES IN SATIN-FINISHED SILVER GLASS