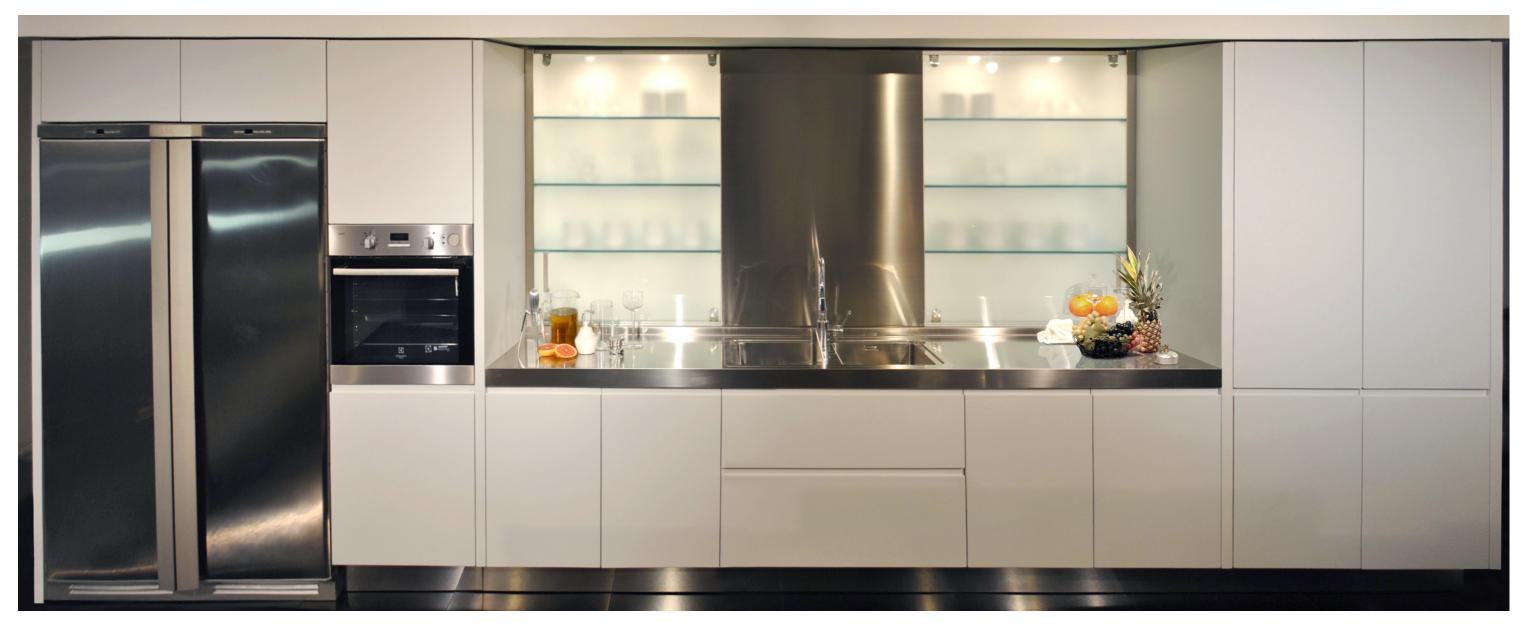

# \* GAMMA GLOSS

WALL WITH WORKING COLUMNS, OPEN-WORKED COMPARTMENTS AND STOREY EXTENSIONS

OPEN-SHELVED COLUMN WITH CRYSTAL SHELVES

COOKING AREA WITH WALL UNITS WITH SELF-STABILIZING OPENING, ENHANCED WITH ELECTRICAL CONNECTIONS THAT ALLOW FOR HANDLE-LESS CABINET DOORS WHICH OPEN AND CLOSE WITH LIGHT TOUCHES

8

9

STOVE SHELF DOOR COORDINATED WITH THE ADDITION OF AN OVER-THE-RANGE MICROWAVE OVEN STAINLESS-STEEL HOOD AND INDUCTION STOVE