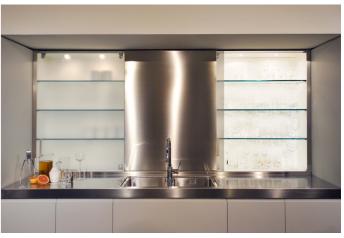

# \* GAMMA GLOSS

WALL WITH WORKING COLUMNS, OPEN-WORKED COMPARTMENTS AND STOREY EXTENSIONS

OPEN-SHELVED COLUMN WITH CRYSTAL SHELVES

COOKING AREA WITH WALL UNITS WITH SELF-STABILIZING OPENING, ENHANCED WITH ELECTRICAL CONNECTIONS THAT ALLOW FOR HANDLE-LESS CABINET DOORS WHICH OPEN AND CLOSE WITH LIGHT TOUCHES

8

9

STOVE SHELF DOOR COORDINATED WITH THE ADDITION OF AN OVER-THE-RANGE MICROWAVE OVEN STAINLESS-STEEL HOOD AND INDUCTION STOVE