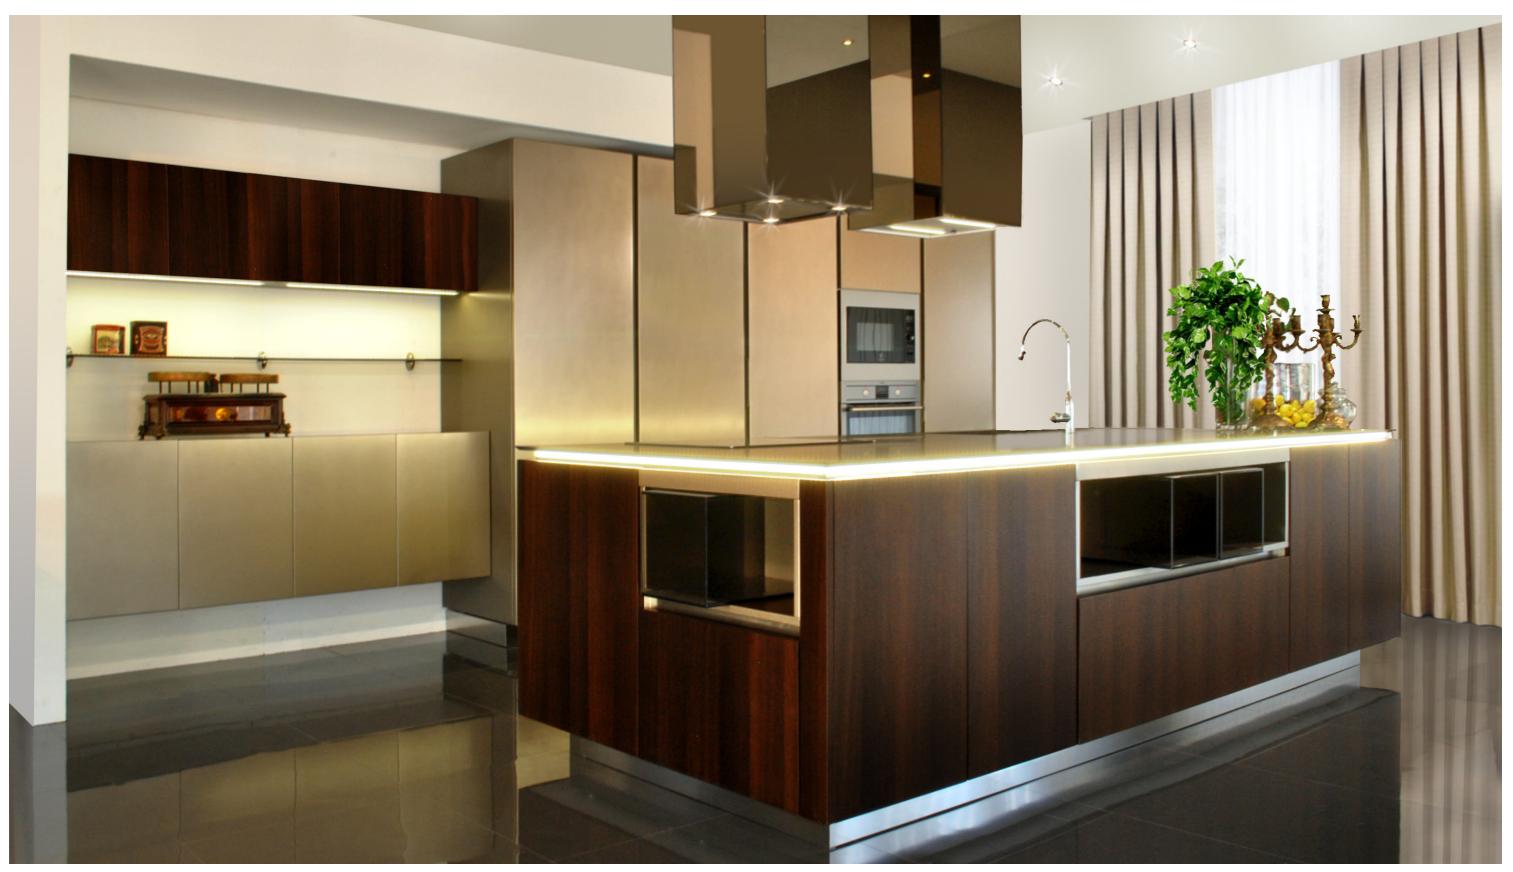

CENTRAL ISLAND WITH WHITE CORIAN COUNTERTOP AND BUILT-IN SINK. DISPLAY CABINET WITH SLIDING DOORS AND LED LIGHTING. SNACK TABLE AND CRYSTAL STOOL

A CONTEMPORARY DESIGN THAT MEETS REAL NEEDS AND REQUIREMENTS. WIDE COUNTERTOPS, AN ORIGINAL STORAGE SOLUTION WITH SLIDING GLASS DOORS, AND AN INTERNAL EQUIPMENT OF VAST PROPORTIONS ALL CONTRIBUTE IN MAKING THIS KITCHEN A FUNCTIONAL PRODUCT WITH A CONTEMPORARY, AND YET TIMELESS, AESTHETICS.