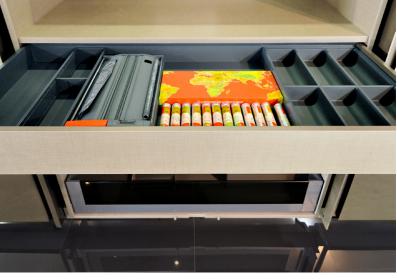

#### DRAWER WITH KNIFE-HOLDER AND ROLL-HOLDER AND DRAWER WITH SLIDING DOUBLE CUTLERY-HOLDER IN WOOD

KITCHEN WITH POLISHED WHITE LACQUERED POLYESTER DOORS AND ISLAND WITH NATURAL DURMAST DOORS