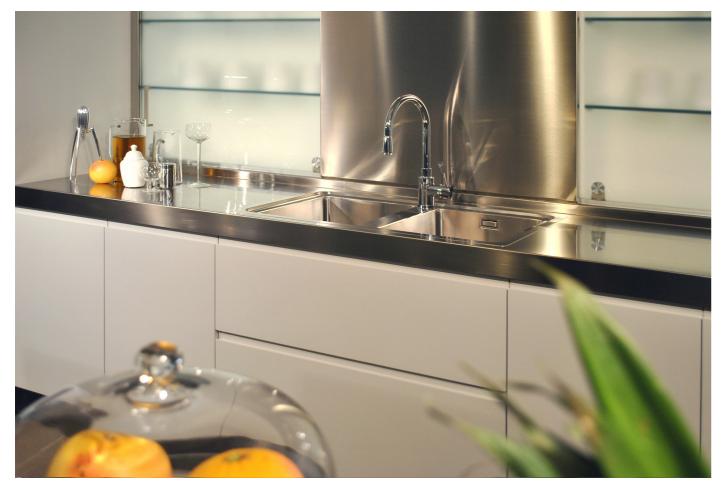

#### PARTIAL VIEW OF THE SNACK TABLE AND OF THE ISLAND WITH COOKING TOP AND GLASS BACKSPLASH

SINK WITH TWO FILOTOP STEEL BASINS

'U'-SHAPED SNACK STRUCTURE IN STEEL AND GRAY LEATHER STOOLS

PULLOUT COLUMN WITH TWO DOORS AND INTERNAL DRAWERS

WALL EQUIPPED WITH BACKTOP DISPLAY CASES, SLIDING DOORS, CRYSTAL SHELVES AND LED LIGHTING

PULLOUT BOTTLE-HOLDER WITH WOODEN DIVIDERS AND PULLOUT JAR-HOLDER COUNTERTOP

> DRAWERS WITH ELECTRICAL OPENING AND SHOCK ABSORBERS; WOODEN EQUIPMENT WITH DISH-HOLDER, SILVERWARE-HOLDER AND KITCHEN ACCESSORIES