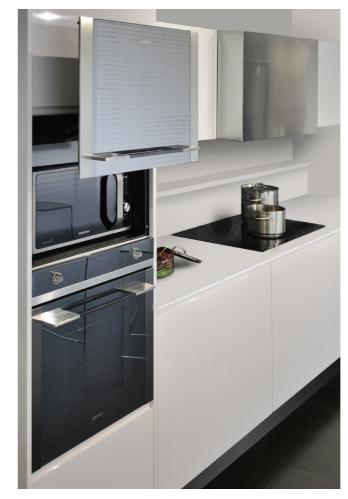

8

9

STOVE SHELF DOOR COORDINATED WITH THE ADDITION OF AN OVER-THE-RANGE MICROWAVE OVEN STAINLESS-STEEL HOOD AND INDUCTION STOVE