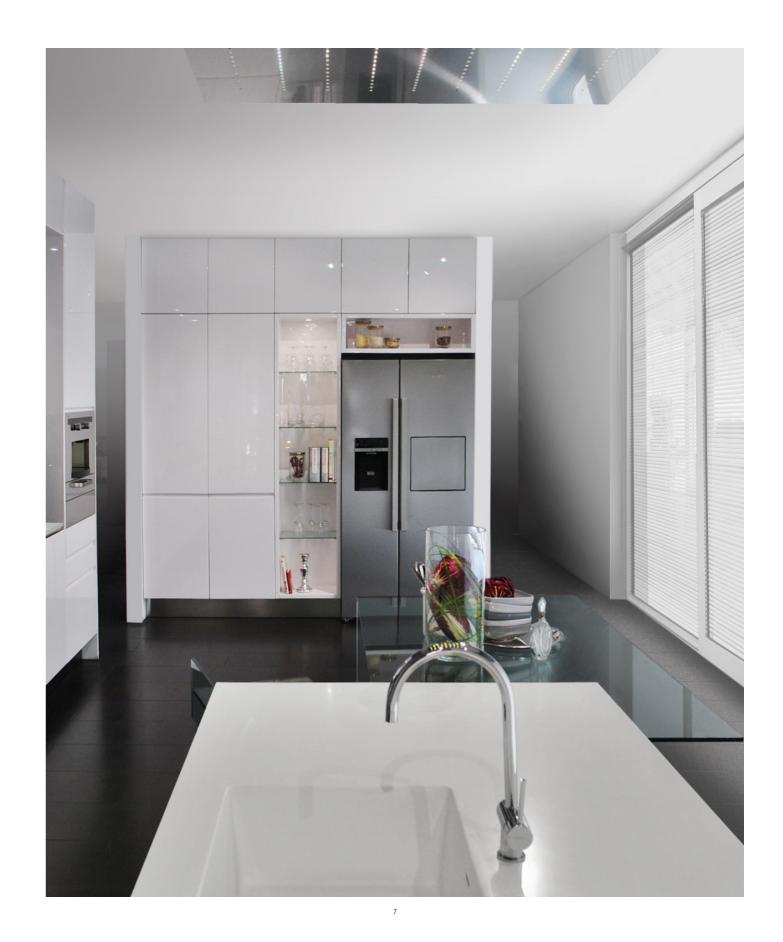

# \* GAMMA GLOSS

WALL WITH WORKING COLUMNS, OPEN-WORKED COMPARTMENTS AND STOREY EXTENSIONS

OPEN-SHELVED COLUMN WITH CRYSTAL SHELVES

COOKING AREA WITH WALL UNITS WITH SELF-STABILIZING OPENING, ENHANCED WITH ELECTRICAL CONNECTIONS THAT ALLOW FOR HANDLE-LESS CABINET DOORS WHICH OPEN AND CLOSE WITH LIGHT TOUCHES

8

9

STOVE SHELF DOOR COORDINATED WITH THE ADDITION OF AN OVER-THE-RANGE MICROWAVE OVEN STAINLESS-STEEL HOOD AND INDUCTION STOVE

#### DETAIL: BUILT-IN DOOR HANDLE. BASE WITH CRYSTAL SHELVES AND INTERNAL LED LIGHTING

GARBAGE DISPOSAL WITH A RANGE OF VARIOUSLY SIZED CONTAINERS, SPONGE-HOLDER AND DETERGENT-HOLDER DIVIDERS

> PANTRY COLUMN WITH REMOVABLE BASKETS AND BROOM COLUMN

CENTRAL ISLAND WITH WHITE CORIAN COUNTERTOP AND BUILT-IN SINK. DISPLAY CABINET WITH SLIDING DOORS AND LED LIGHTING. SNACK TABLE AND CRYSTAL STOOL

A CONTEMPORARY DESIGN THAT MEETS REAL NEEDS AND REQUIREMENTS. WIDE COUNTERTOPS, AN ORIGINAL STORAGE SOLUTION WITH SLIDING GLASS DOORS, AND AN INTERNAL EQUIPMENT OF VAST PROPORTIONS ALL CONTRIBUTE IN MAKING THIS KITCHEN A FUNCTIONAL PRODUCT WITH A CONTEMPORARY, AND YET TIMELESS, AESTHETICS.