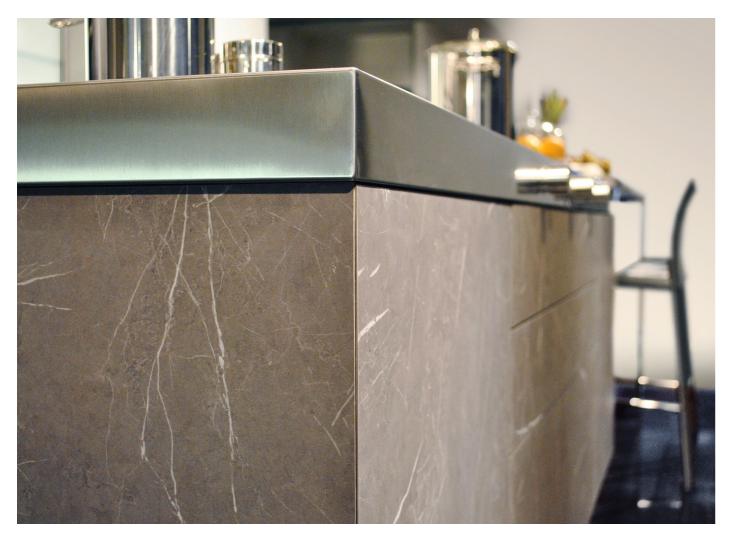

#### DOORS DETAIL: 45° PROCESSING IN THE BROWN GRAPHITE MATERIAL AND STAINLESS STEEL COUNTERTOP 7 CM THICK

#### DETAIL: BROWN GRAPHITE TOP WITH SILK RENDERING