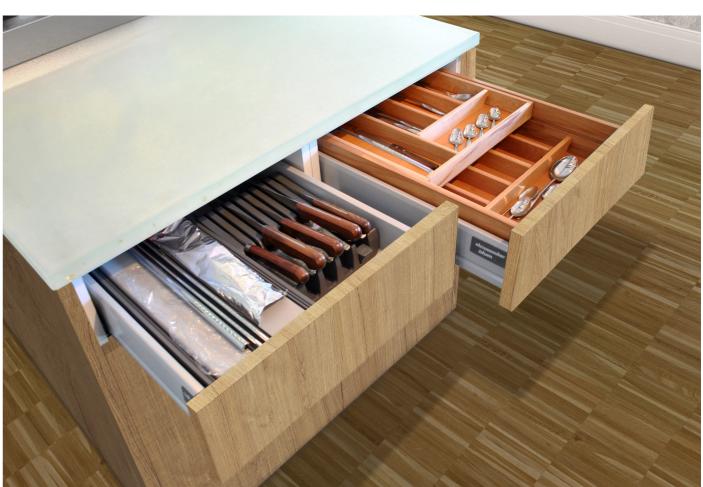

#### DRAWER WITH KNIFE-HOLDER AND ROLL-HOLDER AND DRAWER WITH SLIDING DOUBLE CUTLERY-HOLDER IN WOOD

KITCHEN WITH POLISHED WHITE LACQUERED POLYESTER DOORS AND ISLAND WITH NATURAL DURMAST DOORS