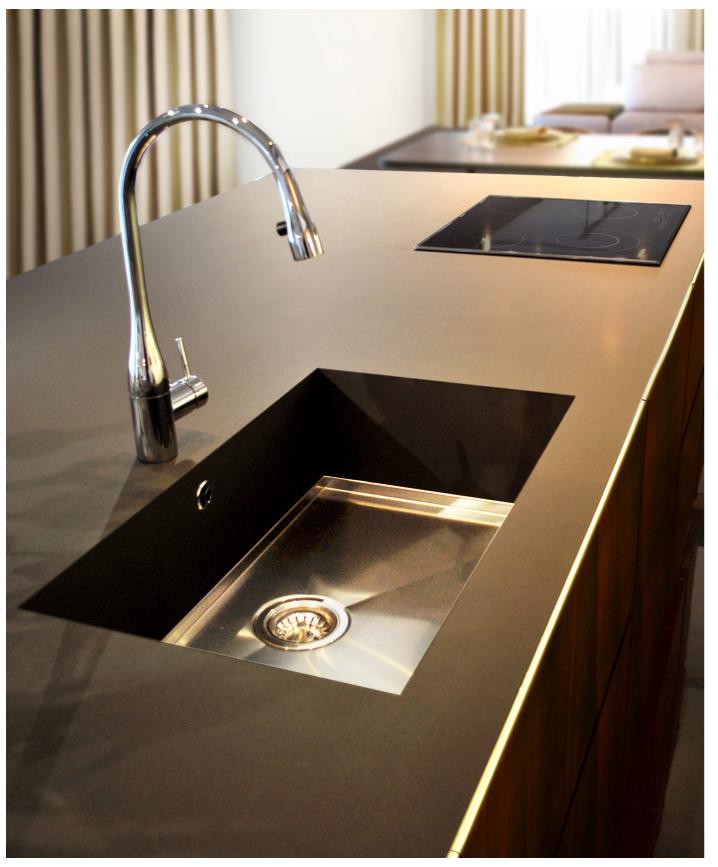

#### DOORS DETAIL: 45° PROCESSING IN THE BROWN GRAPHITE MATERIAL AND STAINLESS STEEL COUNTERTOP 7 CM THICK

#### DETAIL: BROWN GRAPHITE TOP WITH SILK RENDERING

#### PARTIAL VIEW OF THE SNACK TABLE AND OF THE ISLAND WITH COOKING TOP AND GLASS BACKSPLASH

SINK WITH TWO FILOTOP STEEL BASINS

'U'-SHAPED SNACK STRUCTURE IN STEEL AND GRAY LEATHER STOOLS

PULLOUT COLUMN WITH TWO DOORS AND INTERNAL DRAWERS