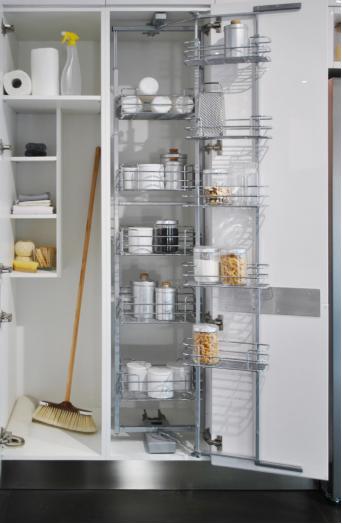

#### DETAIL: BUILT-IN DOOR HANDLE. BASE WITH CRYSTAL SHELVES AND INTERNAL LED LIGHTING

GARBAGE DISPOSAL WITH A RANGE OF VARIOUSLY SIZED CONTAINERS, SPONGE-HOLDER AND DETERGENT-HOLDER DIVIDERS

> PANTRY COLUMN WITH REMOVABLE BASKETS AND BROOM COLUMN

# \* ACQUAMARINA

WALL EQUIPPED WITH OVEN COLUMN, FRIDGE, AND PANTRY. ANGULAR BASIS WITH RACK BASKETS