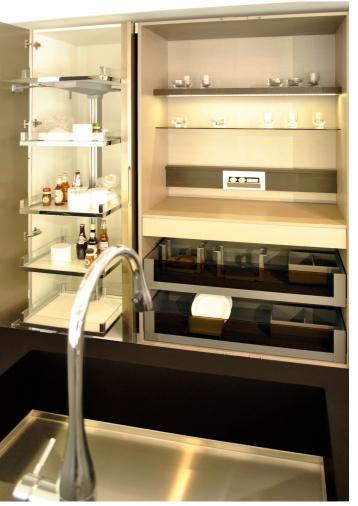

WALL EQUIPPED WITH BACKTOP DISPLAY CASES, SLIDING DOORS, CRYSTAL SHELVES AND LED LIGHTING

PULLOUT BOTTLE-HOLDER WITH WOODEN DIVIDERS AND PULLOUT JAR-HOLDER COUNTERTOP

> DRAWERS WITH ELECTRICAL OPENING AND SHOCK ABSORBERS; WOODEN EQUIPMENT WITH DISH-HOLDER, SILVERWARE-HOLDER AND KITCHEN ACCESSORIES