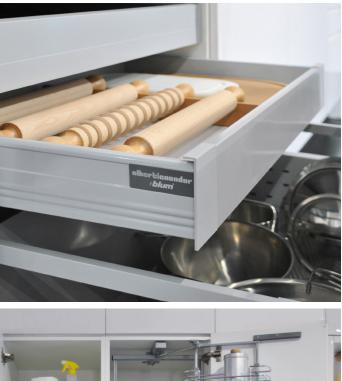

#### DRAWER WITH KNIFE-HOLDER AND ROLL-HOLDER AND DRAWER WITH SLIDING DOUBLE CUTLERY-HOLDER IN WOOD

KITCHEN WITH POLISHED WHITE LACQUERED POLYESTER DOORS AND ISLAND WITH NATURAL DURMAST DOORS