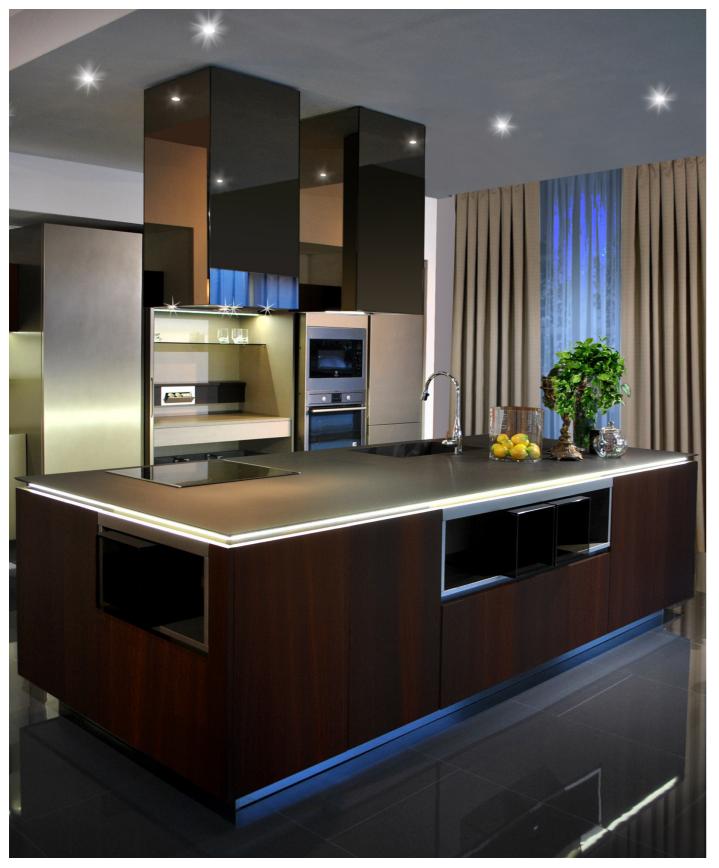

### \*WARM

COLUMNS. THE NOTCH UNDER THE COUNTERTOP HAS LED LIGHTING. THE STRICT GEOMETRICAL FORMS OF THESE ELEMENTS CREATE AN ORIGINAL COMPOSITION.

ATMOSPHERE DEFINED BY THE USE OF WOOD FOR THE WIDE CENTRAL ISLAND WITH ITS THIN FENIX TOP AND BY THE GOLD-LACQUERED

#### DETAIL: CUBE DIVIDERS IN TRANSPARENT BURNISHED GLASS

ISLAND WITH THERMOMECANICALLY-PROCESSED DURMAST AND UNDERTOP LED LIGHTING

#### BASE WITH BOTTLE RACK WITH WOODEN DIVIDERS AND DRAWER

TABLE WITH METAL STRUCTURE, THERMOMECANICALLY-PROCESSED DURMAST TOP AND DOVE-GREY ECO-LEATHER CHAIRS

#### WORK ISLAND WITH INDUCTION COOKTOP AND SINK WITH FENIX BASINS AND STEEL BASIN FLOORS

INTERNAL VIEW ON THE PANTRY COLUMN AND WORK COLUMN WITH POWER PLUGS, INTERNAL LED LIGHTING AND GLASS DRAWER FRONTS

DETAIL: WROUGHT FENIX

WORK COLUMN IN GARNISHED FACED PANELS AND DISAPPEARING DOORS THAT SLIDE IN THE SIDE COMPARTMENT

INSIDE OF THE WORKING COLUMN WITH MOVABLE MAGNETIC DIVIDERS, DISH-HOLDER AND FULLY-EQUIPPED DRAWER

DETAIL: PANTRY COLUMN WITH PULL OPENING AND ADJUSTABLE SHELVING

THE COMPOSITIONAL ELEMENTS, AESTHETICALLY ENHANCED BY A SOUGHT AFTER SELECTION OF INNOVATIVE AND DIFFERENT MATERIALS, COMBINE WITH NEW CONSTRUCTIVE SOLUTIONS THAT GUARANTEE HIGH TECHNICAL PERFORMANCE.