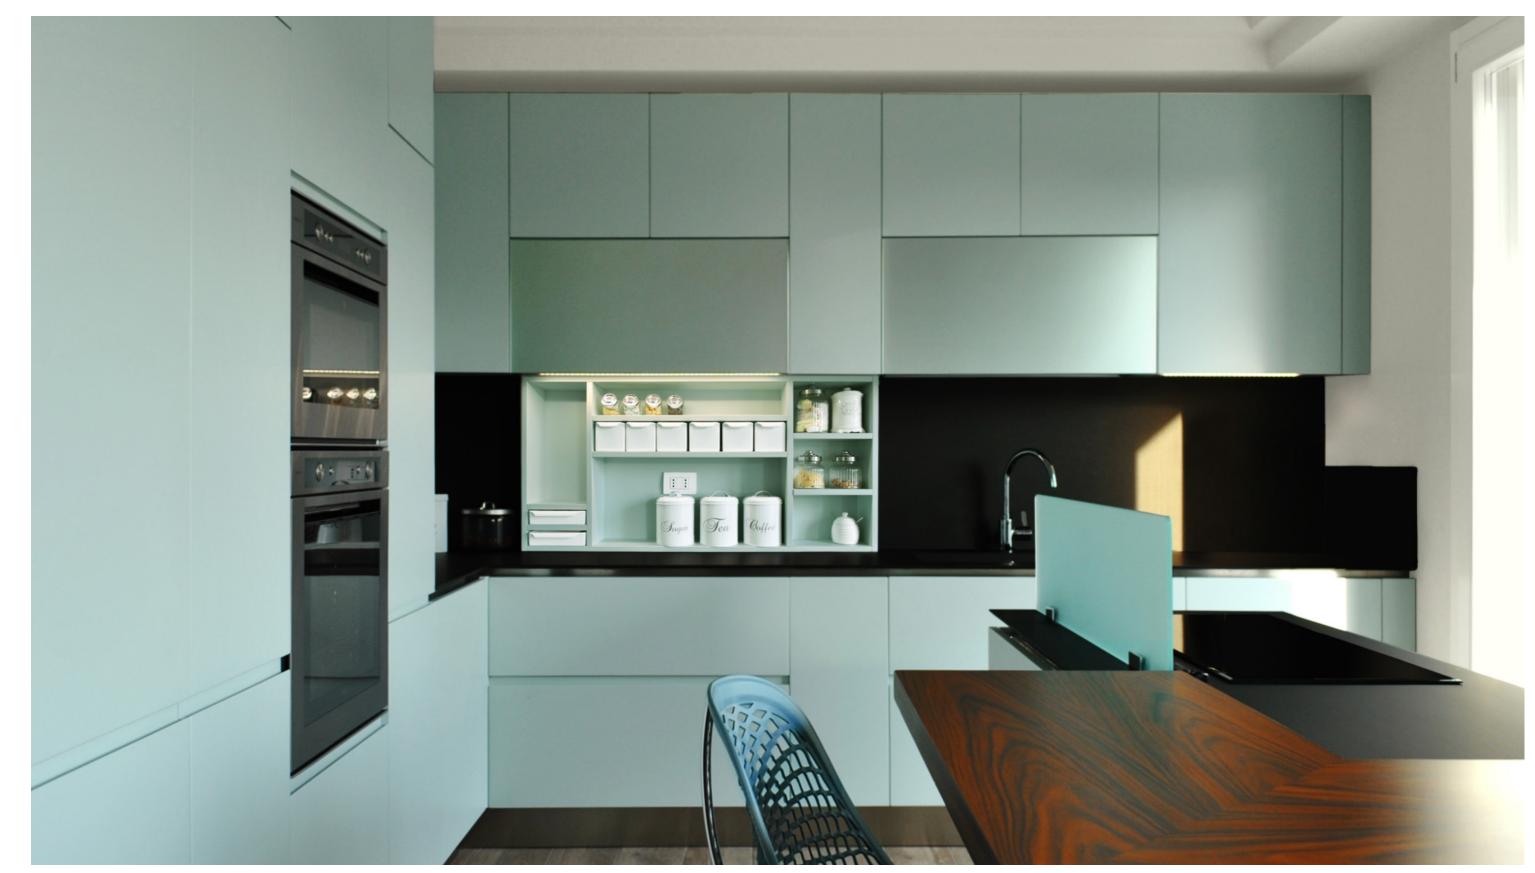

# \* ACQUAMARINA

WALL EQUIPPED WITH OVEN COLUMN, FRIDGE, AND PANTRY. ANGULAR BASIS WITH RACK BASKETS

#### OPEN-SHELVED ELEMENT UNDER THE WALL UNIT WITH JAR-HOLDER COMPARTMENTS AND CERAMIC DRAWERS

PALE GREEN LACQUERED KITCHEN WITH MATT FINISH, FENIX LEAD TOP AND ROSEWOOD SNACK TABLE. STAINLESS STEEL WAINSCOTING AND FLAP-OPENING DISPLAY CASES IN SATIN-FINISHED SILVER GLASS

ISLAND WITH SATIN-FINISHED GLASS COOKTOP COVER. ROSEWOOD SNACK TABLE WITH COORDINATED STOOLS AND LIVING AREA

TABLE WITH ROSEWOOD TOP AND STEEL STRUCTURE, FULL-GRAINED LASER-CUT LEATHER CHAIRS

### A SOPHISTICATED AND ELEGANT KITCHEN, AN ENCHANTING