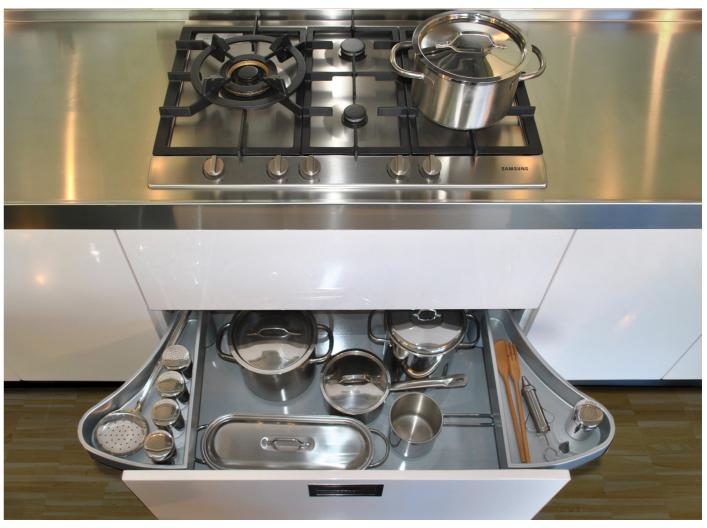

8

9

STOVE SHELF DOOR COORDINATED WITH THE ADDITION OF AN OVER-THE-RANGE MICROWAVE OVEN STAINLESS-STEEL HOOD AND INDUCTION STOVE