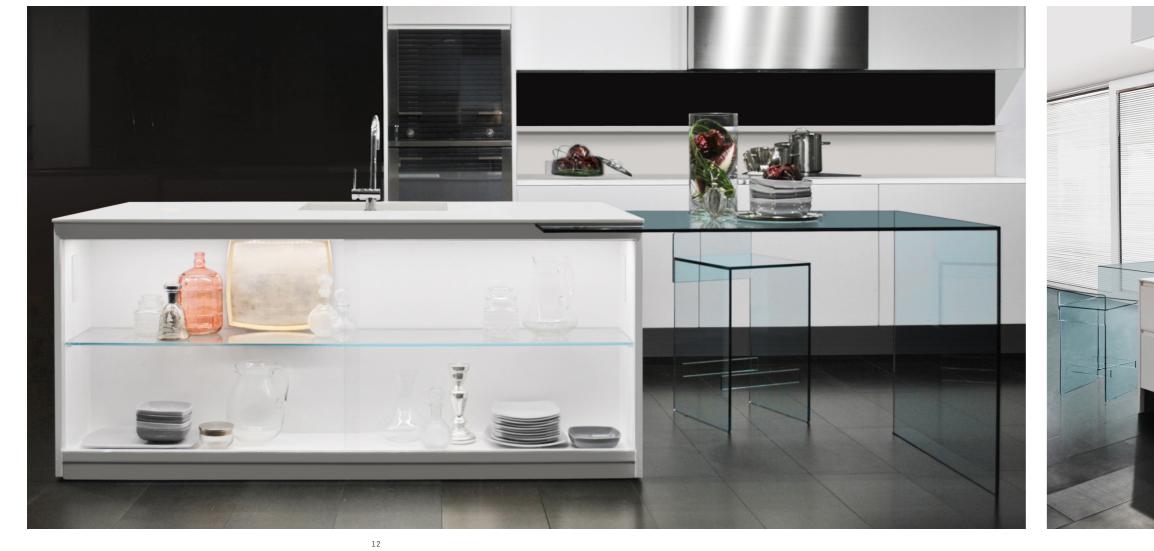

CENTRAL ISLAND WITH WHITE CORIAN COUNTERTOP AND BUILT-IN SINK. DISPLAY CABINET WITH SLIDING DOORS AND LED LIGHTING. SNACK TABLE AND CRYSTAL STOOL

A CONTEMPORARY DESIGN THAT MEETS REAL NEEDS AND REQUIREMENTS. WIDE COUNTERTOPS, AN ORIGINAL STORAGE SOLUTION WITH SLIDING GLASS DOORS, AND AN INTERNAL EQUIPMENT OF VAST PROPORTIONS ALL CONTRIBUTE IN MAKING THIS KITCHEN A FUNCTIONAL PRODUCT WITH A CONTEMPORARY, AND YET TIMELESS, AESTHETICS.