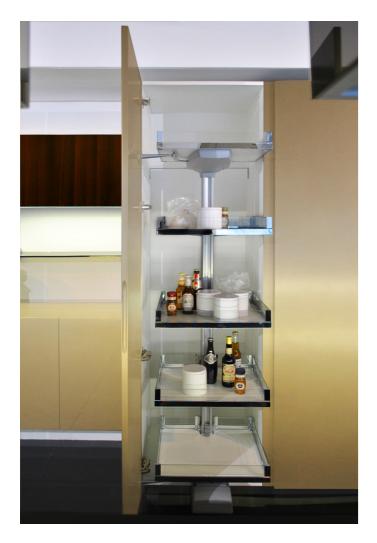

### \* DREAM

COLUMN WITH BOTTLE-RACK AND GLASS-HOLDER ACCESSORIES

STAINLESS STEEL COUNTERTOP WITH DRIPLESS EDGE AND BASIS WITH DOOR FOR PULL-OUT SCALE