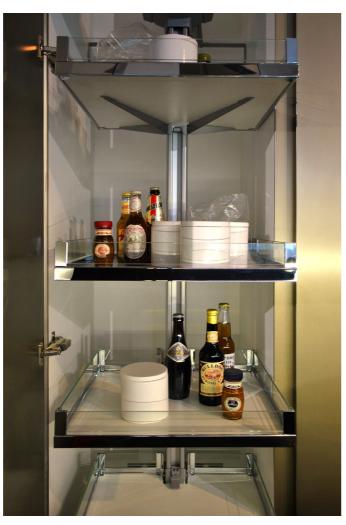

### \* DREAM

COLUMN WITH BOTTLE-RACK AND GLASS-HOLDER ACCESSORIES

STAINLESS STEEL COUNTERTOP WITH DRIPLESS EDGE AND BASIS WITH DOOR FOR PULL-OUT SCALE