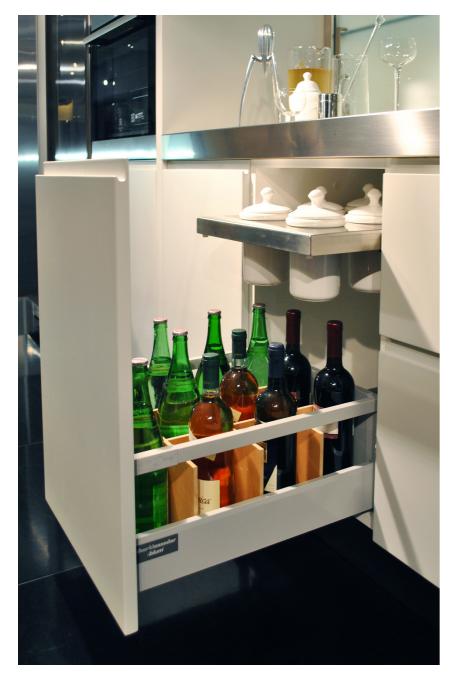

#### DETAIL: BUILT-IN DOOR HANDLE. BASE WITH CRYSTAL SHELVES AND INTERNAL LED LIGHTING

GARBAGE DISPOSAL WITH A RANGE OF VARIOUSLY SIZED CONTAINERS, SPONGE-HOLDER AND DETERGENT-HOLDER DIVIDERS

> PANTRY COLUMN WITH REMOVABLE BASKETS AND BROOM COLUMN

WALL EQUIPPED WITH BACKTOP DISPLAY CASES, SLIDING DOORS, CRYSTAL SHELVES AND LED LIGHTING

PULLOUT BOTTLE-HOLDER WITH WOODEN DIVIDERS AND PULLOUT JAR-HOLDER COUNTERTOP

> DRAWERS WITH ELECTRICAL OPENING AND SHOCK ABSORBERS; WOODEN EQUIPMENT WITH DISH-HOLDER, SILVERWARE-HOLDER AND KITCHEN ACCESSORIES

#### BASE WITH BOTTLE RACK WITH WOODEN DIVIDERS AND DRAWER

TABLE WITH METAL STRUCTURE, THERMOMECANICALLY-PROCESSED DURMAST TOP AND DOVE-GREY ECO-LEATHER CHAIRS