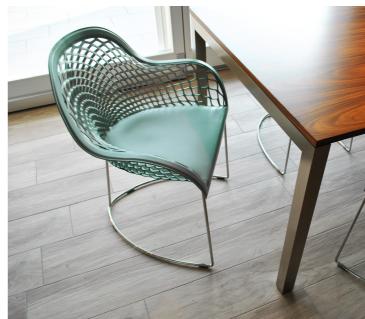

CENTRAL ISLAND WITH WHITE CORIAN COUNTERTOP AND BUILT-IN SINK. DISPLAY CABINET WITH SLIDING DOORS AND LED LIGHTING. SNACK TABLE AND CRYSTAL STOOL

A CONTEMPORARY DESIGN THAT MEETS REAL NEEDS AND REQUIREMENTS. WIDE COUNTERTOPS, AN ORIGINAL STORAGE SOLUTION WITH SLIDING GLASS DOORS, AND AN INTERNAL EQUIPMENT OF VAST PROPORTIONS ALL CONTRIBUTE IN MAKING THIS KITCHEN A FUNCTIONAL PRODUCT WITH A CONTEMPORARY, AND YET TIMELESS, AESTHETICS.