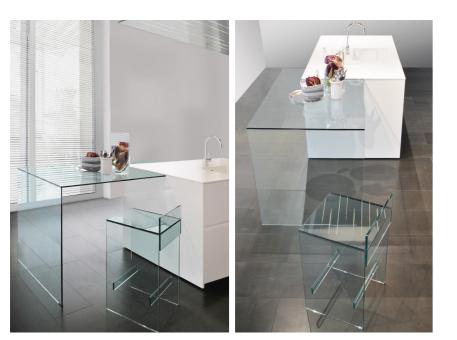

CENTRAL ISLAND WITH WHITE CORIAN COUNTERTOP AND BUILT-IN SINK. DISPLAY CABINET WITH SLIDING DOORS AND LED LIGHTING. SNACK TABLE AND CRYSTAL STOOL

A CONTEMPORARY DESIGN THAT MEETS REAL NEEDS AND REQUIREMENTS. WIDE COUNTERTOPS, AN ORIGINAL STORAGE SOLUTION WITH SLIDING GLASS DOORS, AND AN INTERNAL EQUIPMENT OF VAST PROPORTIONS ALL CONTRIBUTE IN MAKING THIS KITCHEN A FUNCTIONAL PRODUCT WITH A CONTEMPORARY, AND YET TIMELESS, AESTHETICS.