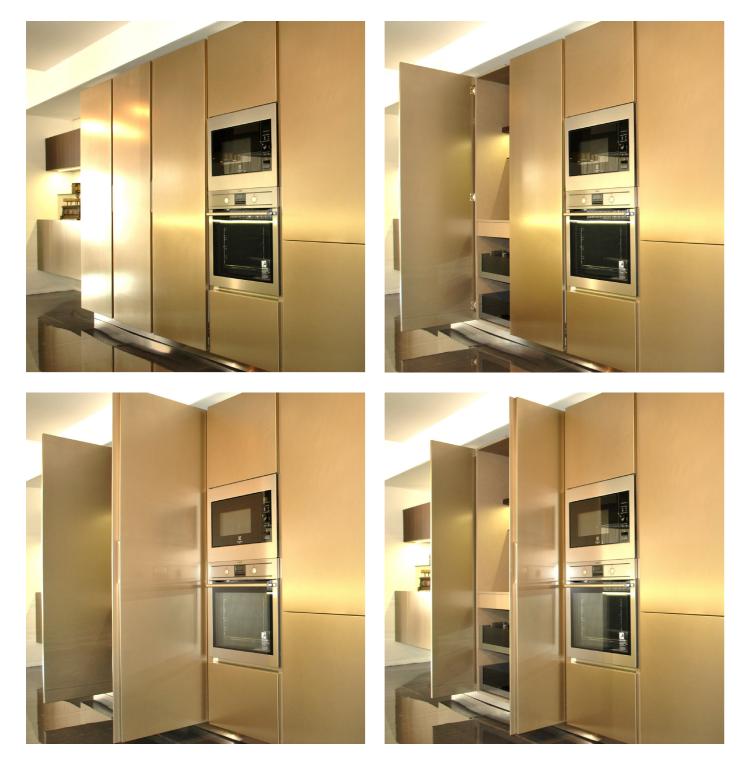

DETAIL: WROUGHT FENIX

WORK COLUMN IN GARNISHED FACED PANELS AND DISAPPEARING DOORS THAT SLIDE IN THE SIDE COMPARTMENT

INSIDE OF THE WORKING COLUMN WITH MOVABLE MAGNETIC DIVIDERS, DISH-HOLDER AND FULLY-EQUIPPED DRAWER