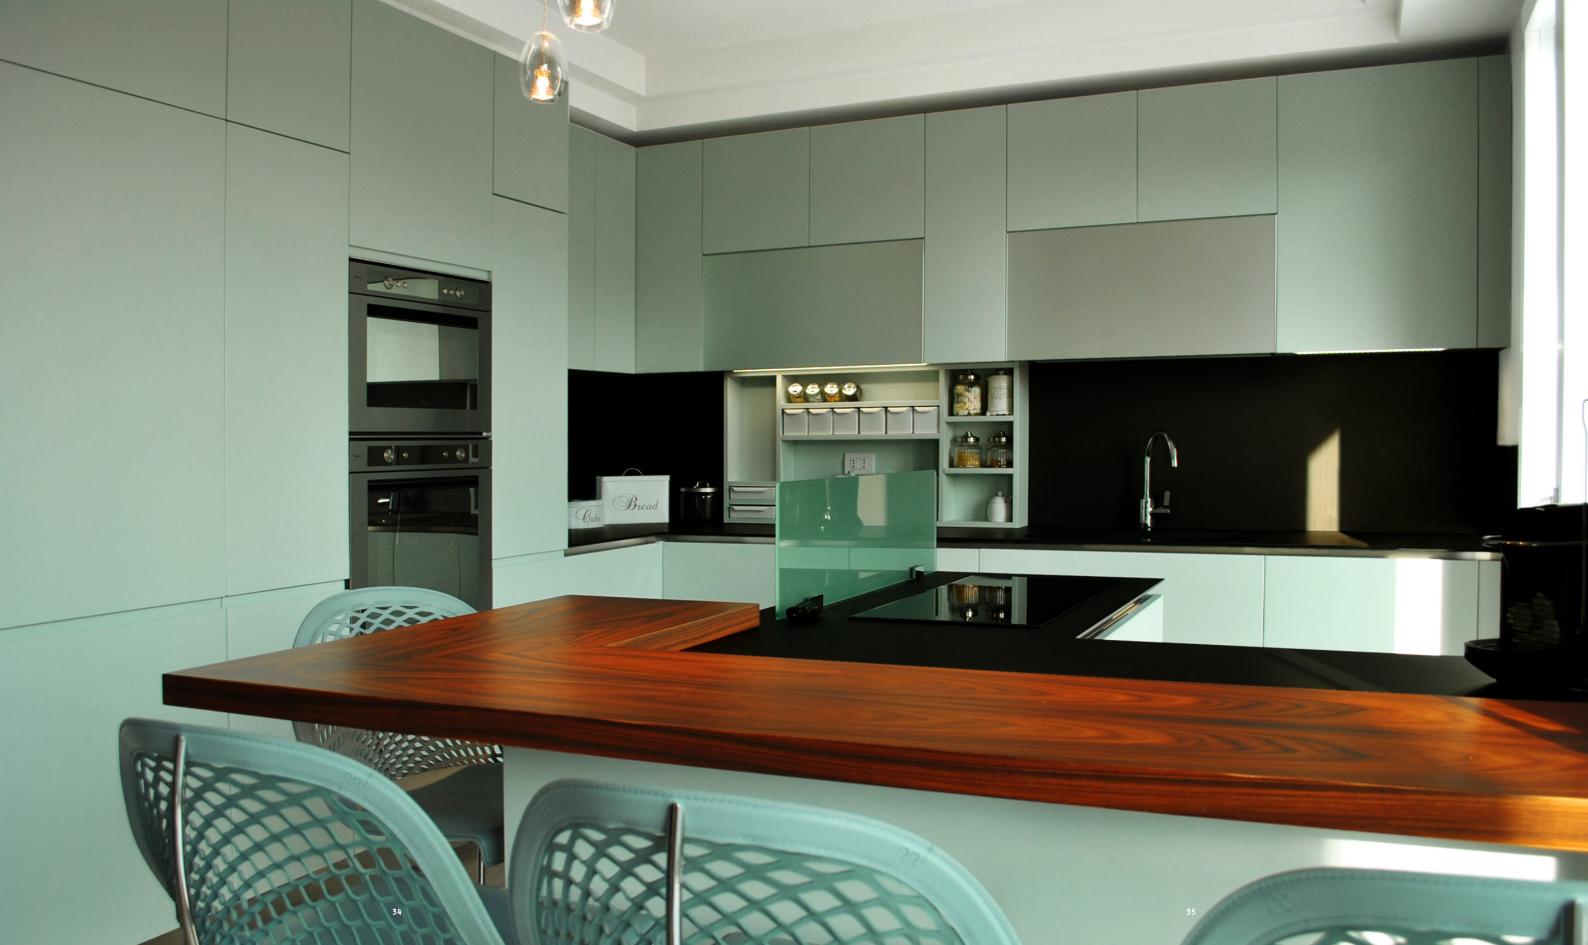

# \* ACQUAMARINA

WALL EQUIPPED WITH OVEN COLUMN, FRIDGE, AND PANTRY. ANGULAR BASIS WITH RACK BASKETS

#### OPEN-SHELVED ELEMENT UNDER THE WALL UNIT WITH JAR-HOLDER COMPARTMENTS AND CERAMIC DRAWERS

PALE GREEN LACQUERED KITCHEN WITH MATT FINISH, FENIX LEAD TOP AND ROSEWOOD SNACK TABLE. STAINLESS STEEL WAINSCOTING AND FLAP-OPENING DISPLAY CASES IN SATIN-FINISHED SILVER GLASS

ISLAND WITH SATIN-FINISHED GLASS COOKTOP COVER. ROSEWOOD SNACK TABLE WITH COORDINATED STOOLS AND LIVING AREA

TABLE WITH ROSEWOOD TOP AND STEEL STRUCTURE, FULL-GRAINED LASER-CUT LEATHER CHAIRS

### A SOPHISTICATED AND ELEGANT KITCHEN, AN ENCHANTING