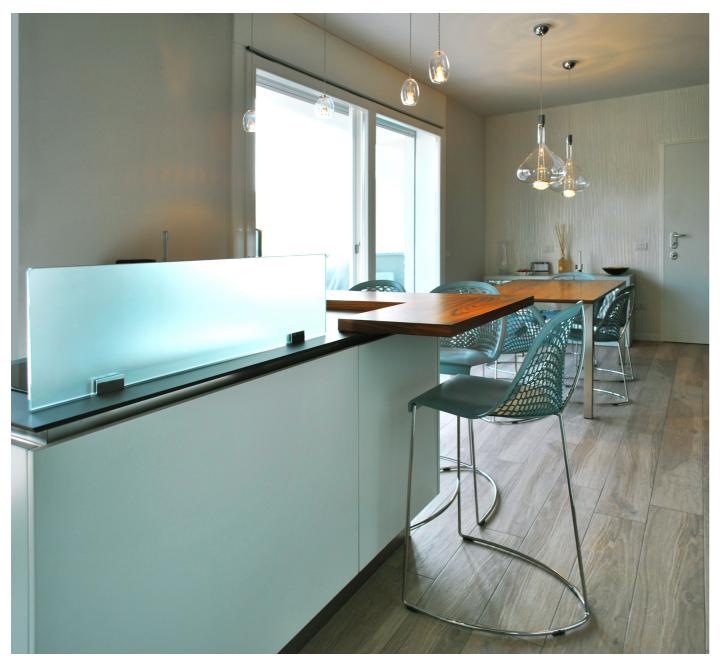

CENTRAL ISLAND WITH WHITE CORIAN COUNTERTOP AND BUILT-IN SINK. DISPLAY CABINET WITH SLIDING DOORS AND LED LIGHTING. SNACK TABLE AND CRYSTAL STOOL

A CONTEMPORARY DESIGN THAT MEETS REAL NEEDS AND REQUIREMENTS. WIDE COUNTERTOPS, AN ORIGINAL STORAGE SOLUTION WITH SLIDING GLASS DOORS, AND AN INTERNAL EQUIPMENT OF VAST PROPORTIONS ALL CONTRIBUTE IN MAKING THIS KITCHEN A FUNCTIONAL PRODUCT WITH A CONTEMPORARY, AND YET TIMELESS, AESTHETICS.