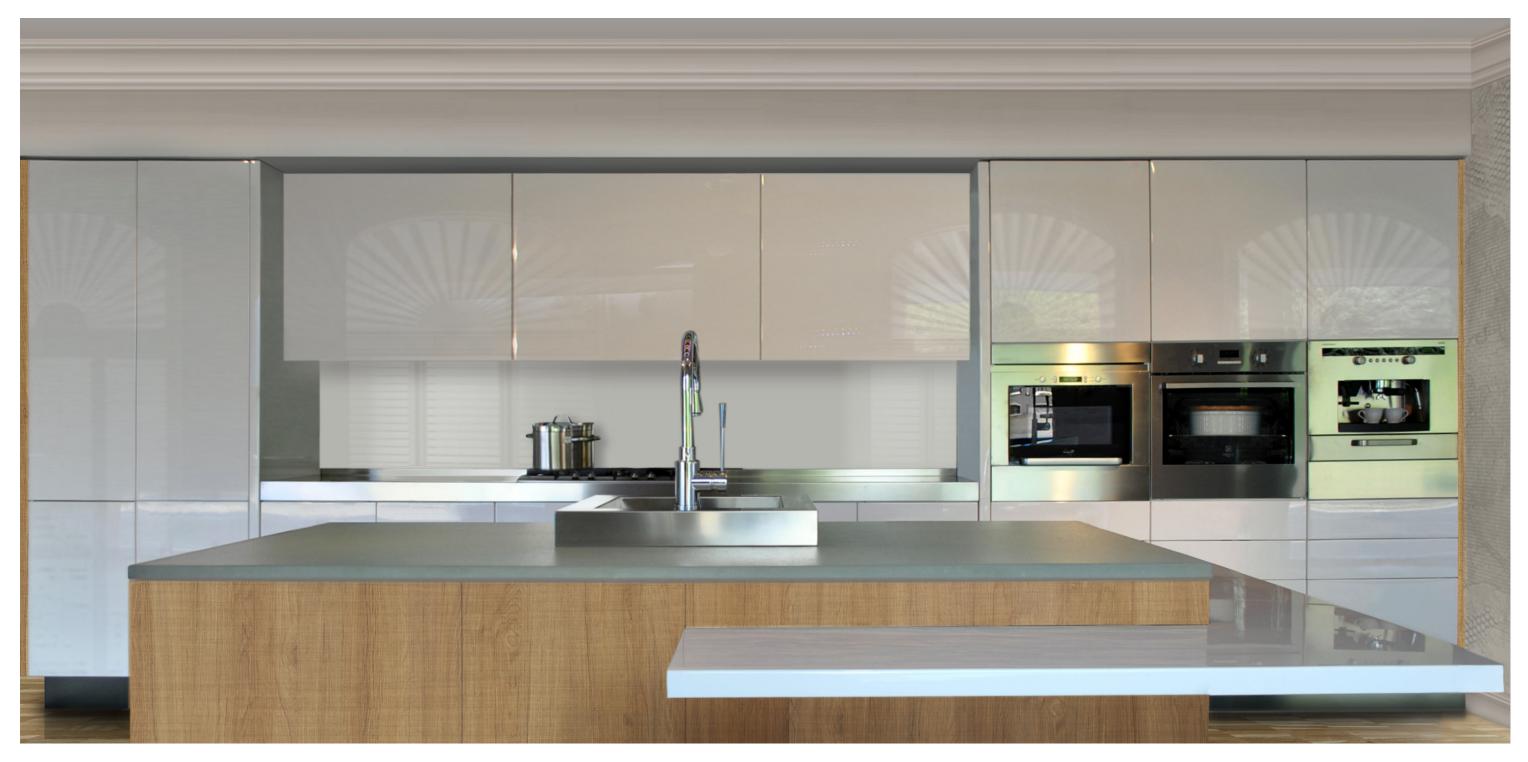

RAWER FRONTS





DETAIL: WROUGHT FENIX



WORK COLUMN IN GARNISHED FACED PANELS AND DISAPPEARING DOORS THAT SLIDE IN THE SIDE COMPARTMENT















INSIDE OF THE WORKING COLUMN WITH MOVABLE MAGNETIC DIVIDERS, DISH-HOLDER AND FULLY-EQUIPPED DRAWER







DETAIL: PANTRY COLUMN WITH PULL OPENING AND ADJUSTABLE SHELVING









THE COMPOSITIONAL ELEMENTS, AESTHETICALLY ENHANCED BY A SOUGHT AFTER SELECTION OF INNOVATIVE AND DIFFERENT MATERIALS, COMBINE WITH NEW CONSTRUCTIVE SOLUTIONS THAT GUARANTEE HIGH TECHNICAL PERFORMANCE.

### \* DREAM





COLUMN WITH BOTTLE-RACK AND GLASS-HOLDER ACCESSORIES





STAINLESS STEEL COUNTERTOP WITH DRIPLESS EDGE AND BASIS WITH DOOR FOR PULL-OUT SCALE



#### DRAWER WITH KNIFE-HOLDER AND ROLL-HOLDER AND DRAWER WITH SLIDING DOUBLE CUTLERY-HOLDER IN WOOD



KITCHEN WITH POLISHED WHITE LACQUERED POLYESTER DOORS AND ISLAND WITH NATURAL DURMAST DOORS



#### COOKING AREA WITH BIG PAN-HOLDER BASKET AND PULL-OUT ACCESSORY-HOLDER ON THE SIDE







CORSO COMO 46, 20812, LIMBIATE (MB) ITALY

TEL. +39 02 9960098 FAX. +39 02 9961443

EMAIL. ALBERTI@ALBERTICASADOR.IT

WWW.ALBERTICASADOR.IT