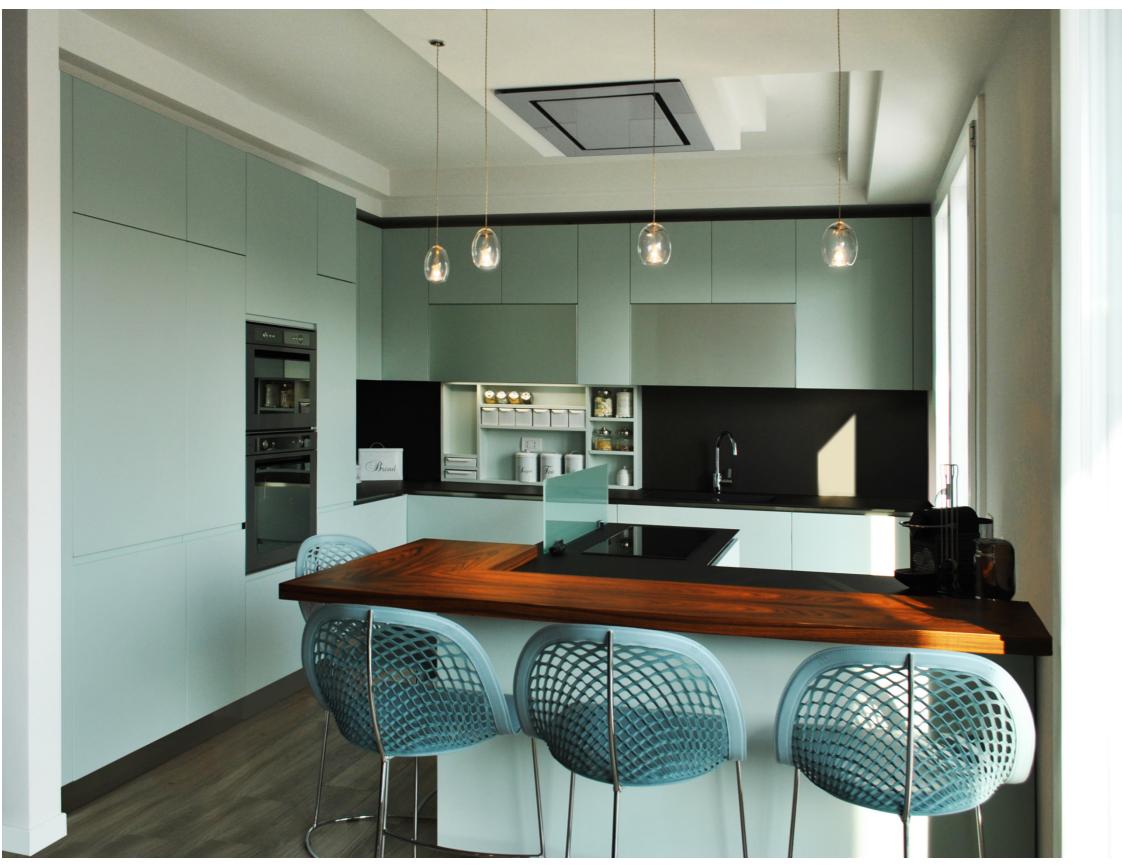

CENTRAL ISLAND WITH WHITE CORIAN COUNTERTOP AND BUILT-IN SINK. DISPLAY CABINET WITH SLIDING DOORS AND LED LIGHTING. SNACK TABLE AND CRYSTAL STOOL

A CONTEMPORARY DESIGN THAT MEETS REAL NEEDS AND REQUIREMENTS. WIDE COUNTERTOPS, AN ORIGINAL STORAGE SOLUTION WITH SLIDING GLASS DOORS, AND AN INTERNAL EQUIPMENT OF VAST PROPORTIONS ALL CONTRIBUTE IN MAKING THIS KITCHEN A FUNCTIONAL PRODUCT WITH A CONTEMPORARY, AND YET TIMELESS, AESTHETICS.