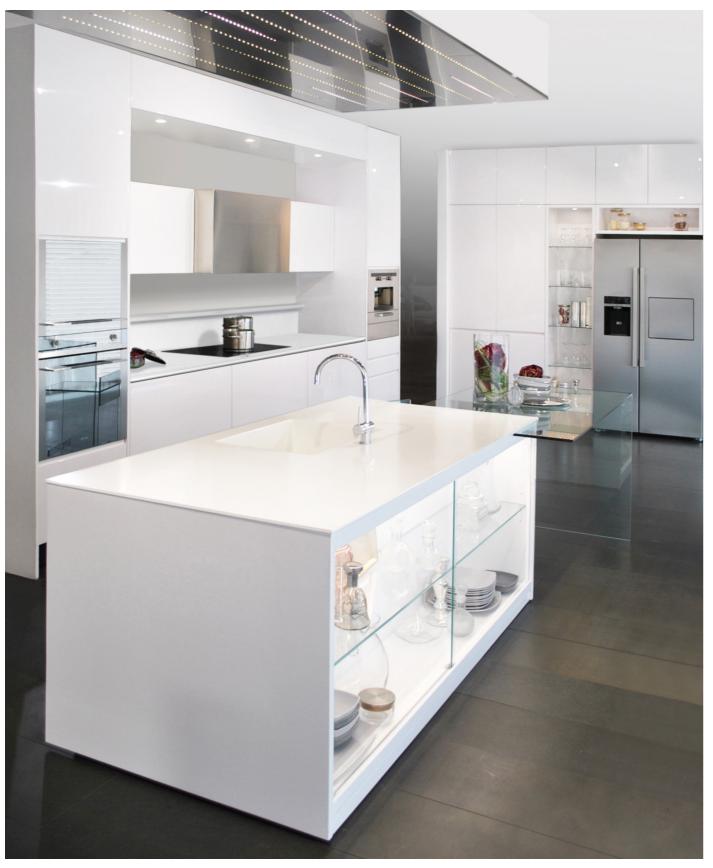

# \* GAMMA GLOSS

WALL WITH WORKING COLUMNS, OPEN-WORKED COMPARTMENTS AND STOREY EXTENSIONS

OPEN-SHELVED COLUMN WITH CRYSTAL SHELVES

COOKING AREA WITH WALL UNITS WITH SELF-STABILIZING OPENING, ENHANCED WITH ELECTRICAL CONNECTIONS THAT ALLOW FOR HANDLE-LESS CABINET DOORS WHICH OPEN AND CLOSE WITH LIGHT TOUCHES

8

9

STOVE SHELF DOOR COORDINATED WITH THE ADDITION OF AN OVER-THE-RANGE MICROWAVE OVEN STAINLESS-STEEL HOOD AND INDUCTION STOVE

#### DETAIL: BUILT-IN DOOR HANDLE. BASE WITH CRYSTAL SHELVES AND INTERNAL LED LIGHTING

GARBAGE DISPOSAL WITH A RANGE OF VARIOUSLY SIZED CONTAINERS, SPONGE-HOLDER AND DETERGENT-HOLDER DIVIDERS

> PANTRY COLUMN WITH REMOVABLE BASKETS AND BROOM COLUMN

CENTRAL ISLAND WITH WHITE CORIAN COUNTERTOP AND BUILT-IN SINK. DISPLAY CABINET WITH SLIDING DOORS AND LED LIGHTING. SNACK TABLE AND CRYSTAL STOOL

A CONTEMPORARY DESIGN THAT MEETS REAL NEEDS AND REQUIREMENTS. WIDE COUNTERTOPS, AN ORIGINAL STORAGE SOLUTION WITH SLIDING GLASS DOORS, AND AN INTERNAL EQUIPMENT OF VAST PROPORTIONS ALL CONTRIBUTE IN MAKING THIS KITCHEN A FUNCTIONAL PRODUCT WITH A CONTEMPORARY, AND YET TIMELESS, AESTHETICS.