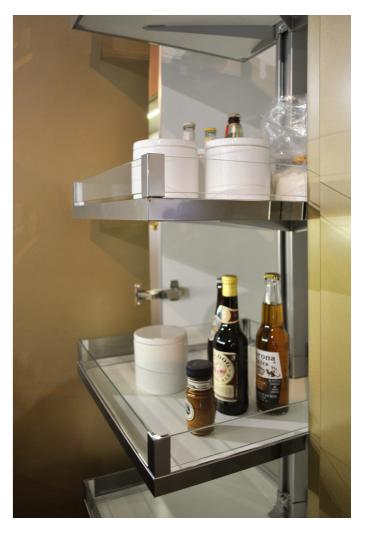

### \* DREAM

COLUMN WITH BOTTLE-RACK AND GLASS-HOLDER ACCESSORIES

STAINLESS STEEL COUNTERTOP WITH DRIPLESS EDGE AND BASIS WITH DOOR FOR PULL-OUT SCALE