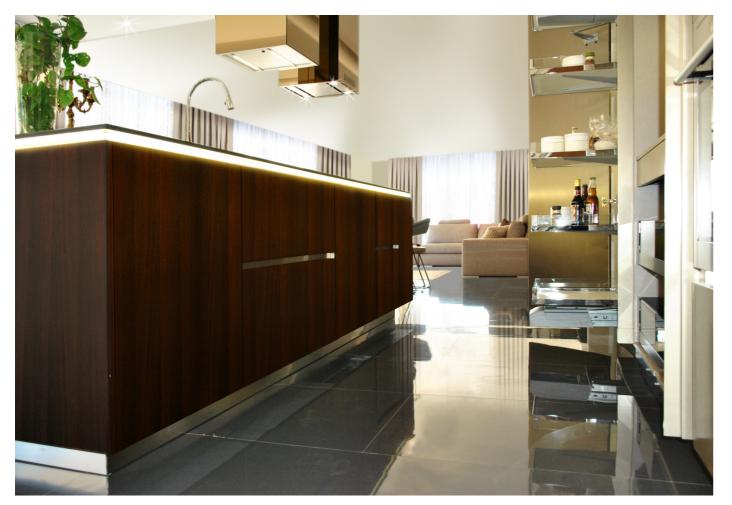

## \* STONE

#### DOORS DETAIL: 45° PROCESSING IN THE BROWN GRAPHITE MATERIAL AND STAINLESS STEEL COUNTERTOP 7 CM THICK

#### DETAIL: BROWN GRAPHITE TOP WITH SILK RENDERING

#### PARTIAL VIEW OF THE SNACK TABLE AND OF THE ISLAND WITH COOKING TOP AND GLASS BACKSPLASH

SINK WITH TWO FILOTOP STEEL BASINS

'U'-SHAPED SNACK STRUCTURE IN STEEL AND GRAY LEATHER STOOLS

PULLOUT COLUMN WITH TWO DOORS AND INTERNAL DRAWERS

WALL EQUIPPED WITH BACKTOP DISPLAY CASES, SLIDING DOORS, CRYSTAL SHELVES AND LED LIGHTING

PULLOUT BOTTLE-HOLDER WITH WOODEN DIVIDERS AND PULLOUT JAR-HOLDER COUNTERTOP

> DRAWERS WITH ELECTRICAL OPENING AND SHOCK ABSORBERS; WOODEN EQUIPMENT WITH DISH-HOLDER, SILVERWARE-HOLDER AND KITCHEN ACCESSORIES

A WELCOMING AND COMFORTABLE ENVIRONMENT THAT BECOMES THE EMOTIONAL HEART OF THE HOUSE. A DESIGN, GLORIFIED BY ITS EXQUISITE FINISHING, THAT EXPANDS TO THE LIVING SPACE AND CREATES AND ENJOYABLE AND RELAXING SPACE.