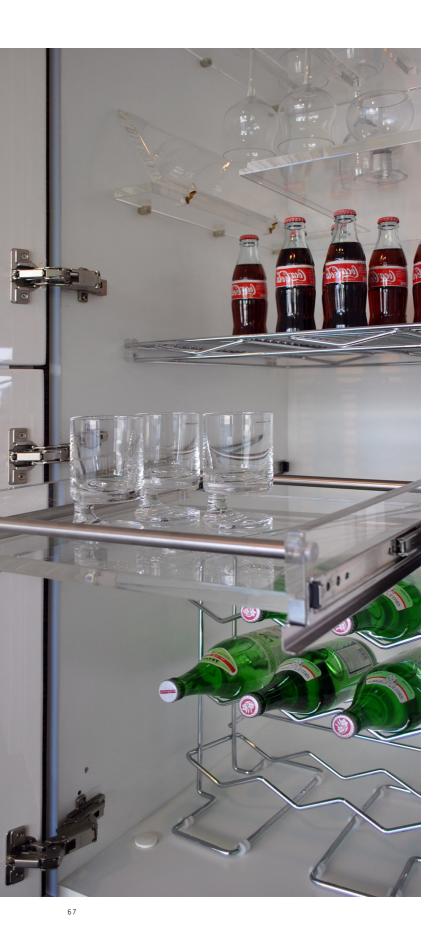

### \* DREAM

COLUMN WITH BOTTLE-RACK AND GLASS-HOLDER ACCESSORIES

STAINLESS STEEL COUNTERTOP WITH DRIPLESS EDGE AND BASIS WITH DOOR FOR PULL-OUT SCALE