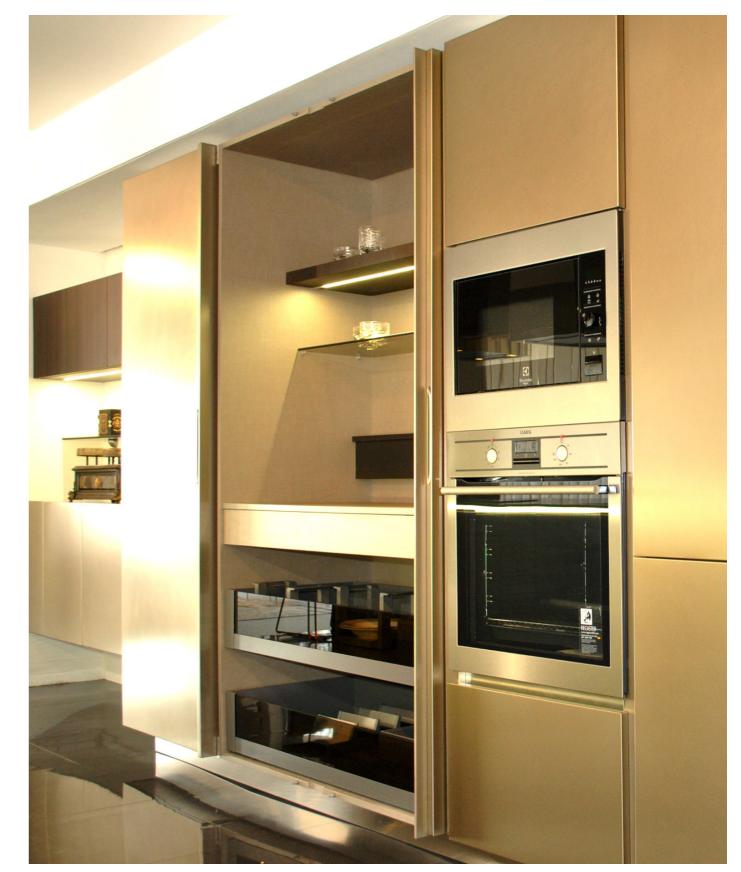

# \* GAMMA GLOSS

WALL WITH WORKING COLUMNS, OPEN-WORKED COMPARTMENTS AND STOREY EXTENSIONS

OPEN-SHELVED COLUMN WITH CRYSTAL SHELVES

COOKING AREA WITH WALL UNITS WITH SELF-STABILIZING OPENING, ENHANCED WITH ELECTRICAL CONNECTIONS THAT ALLOW FOR HANDLE-LESS CABINET DOORS WHICH OPEN AND CLOSE WITH LIGHT TOUCHES

8

9

STOVE SHELF DOOR COORDINATED WITH THE ADDITION OF AN OVER-THE-RANGE MICROWAVE OVEN STAINLESS-STEEL HOOD AND INDUCTION STOVE

#### DETAIL: BUILT-IN DOOR HANDLE. BASE WITH CRYSTAL SHELVES AND INTERNAL LED LIGHTING

GARBAGE DISPOSAL WITH A RANGE OF VARIOUSLY SIZED CONTAINERS, SPONGE-HOLDER AND DETERGENT-HOLDER DIVIDERS

> PANTRY COLUMN WITH REMOVABLE BASKETS AND BROOM COLUMN