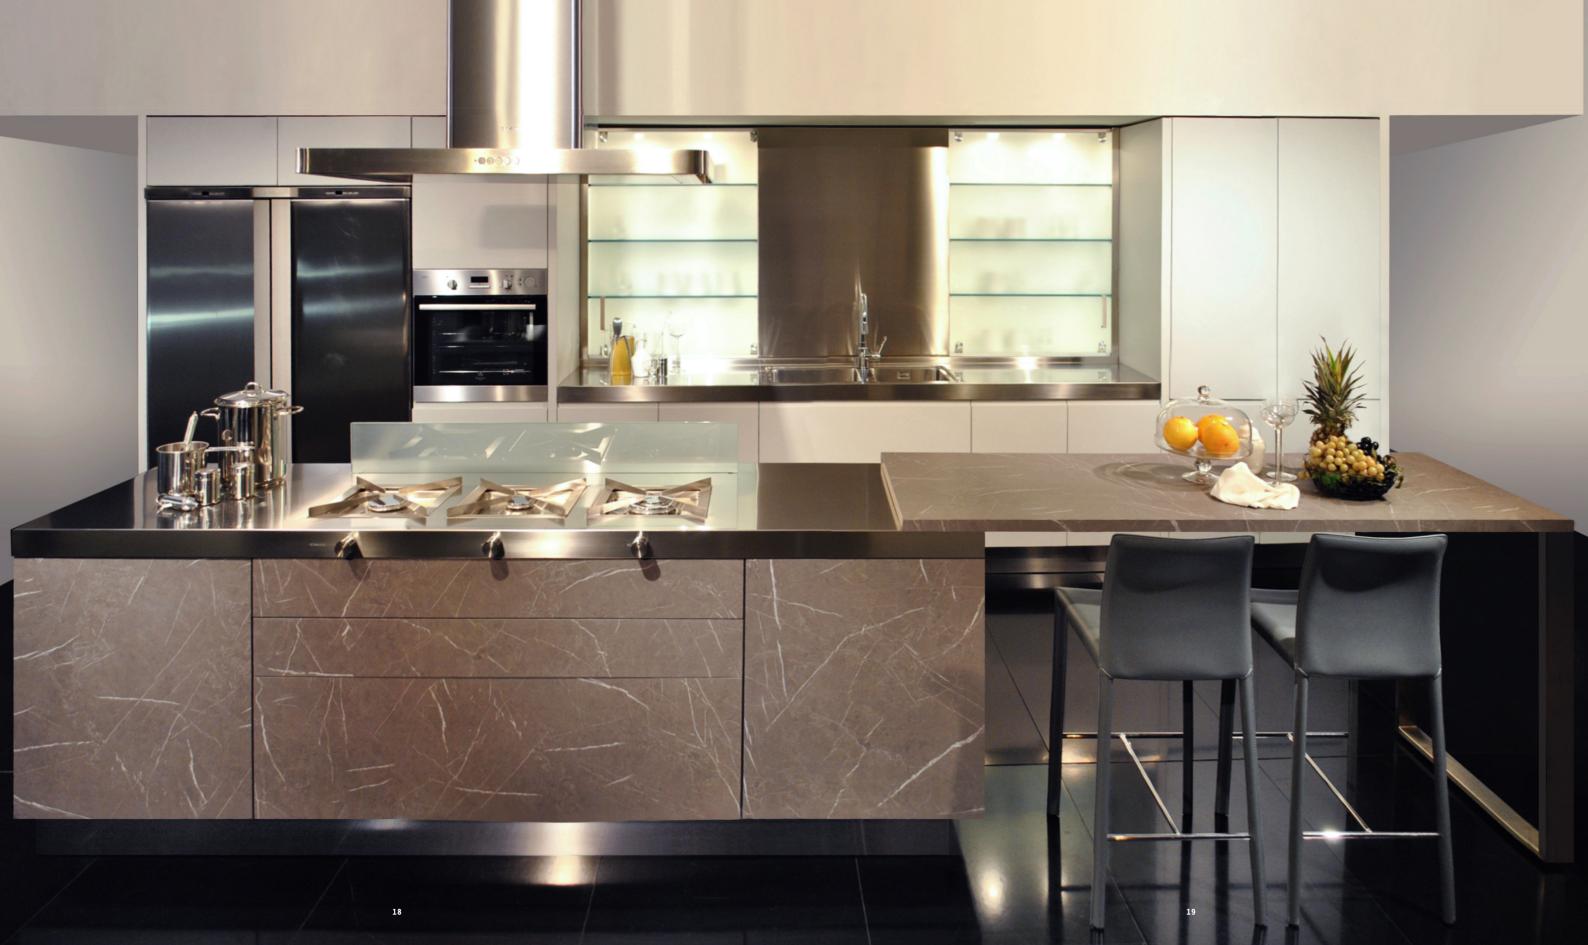

## \* STONE

#### DOORS DETAIL: 45° PROCESSING IN THE BROWN GRAPHITE MATERIAL AND STAINLESS STEEL COUNTERTOP 7 CM THICK

#### DETAIL: BROWN GRAPHITE TOP WITH SILK RENDERING

#### PARTIAL VIEW OF THE SNACK TABLE AND OF THE ISLAND WITH COOKING TOP AND GLASS BACKSPLASH

SINK WITH TWO FILOTOP STEEL BASINS

'U'-SHAPED SNACK STRUCTURE IN STEEL AND GRAY LEATHER STOOLS

PULLOUT COLUMN WITH TWO DOORS AND INTERNAL DRAWERS

WALL EQUIPPED WITH BACKTOP DISPLAY CASES, SLIDING DOORS, CRYSTAL SHELVES AND LED LIGHTING

PULLOUT BOTTLE-HOLDER WITH WOODEN DIVIDERS AND PULLOUT JAR-HOLDER COUNTERTOP

> DRAWERS WITH ELECTRICAL OPENING AND SHOCK ABSORBERS; WOODEN EQUIPMENT WITH DISH-HOLDER, SILVERWARE-HOLDER AND KITCHEN ACCESSORIES