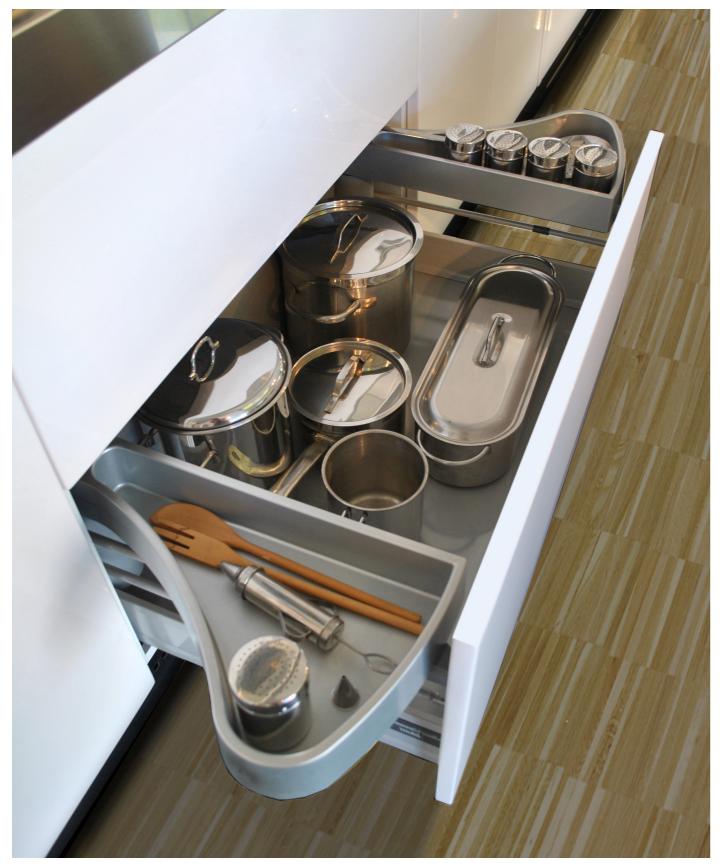

#### DETAIL: BUILT-IN DOOR HANDLE. BASE WITH CRYSTAL SHELVES AND INTERNAL LED LIGHTING

GARBAGE DISPOSAL WITH A RANGE OF VARIOUSLY SIZED CONTAINERS, SPONGE-HOLDER AND DETERGENT-HOLDER DIVIDERS

> PANTRY COLUMN WITH REMOVABLE BASKETS AND BROOM COLUMN