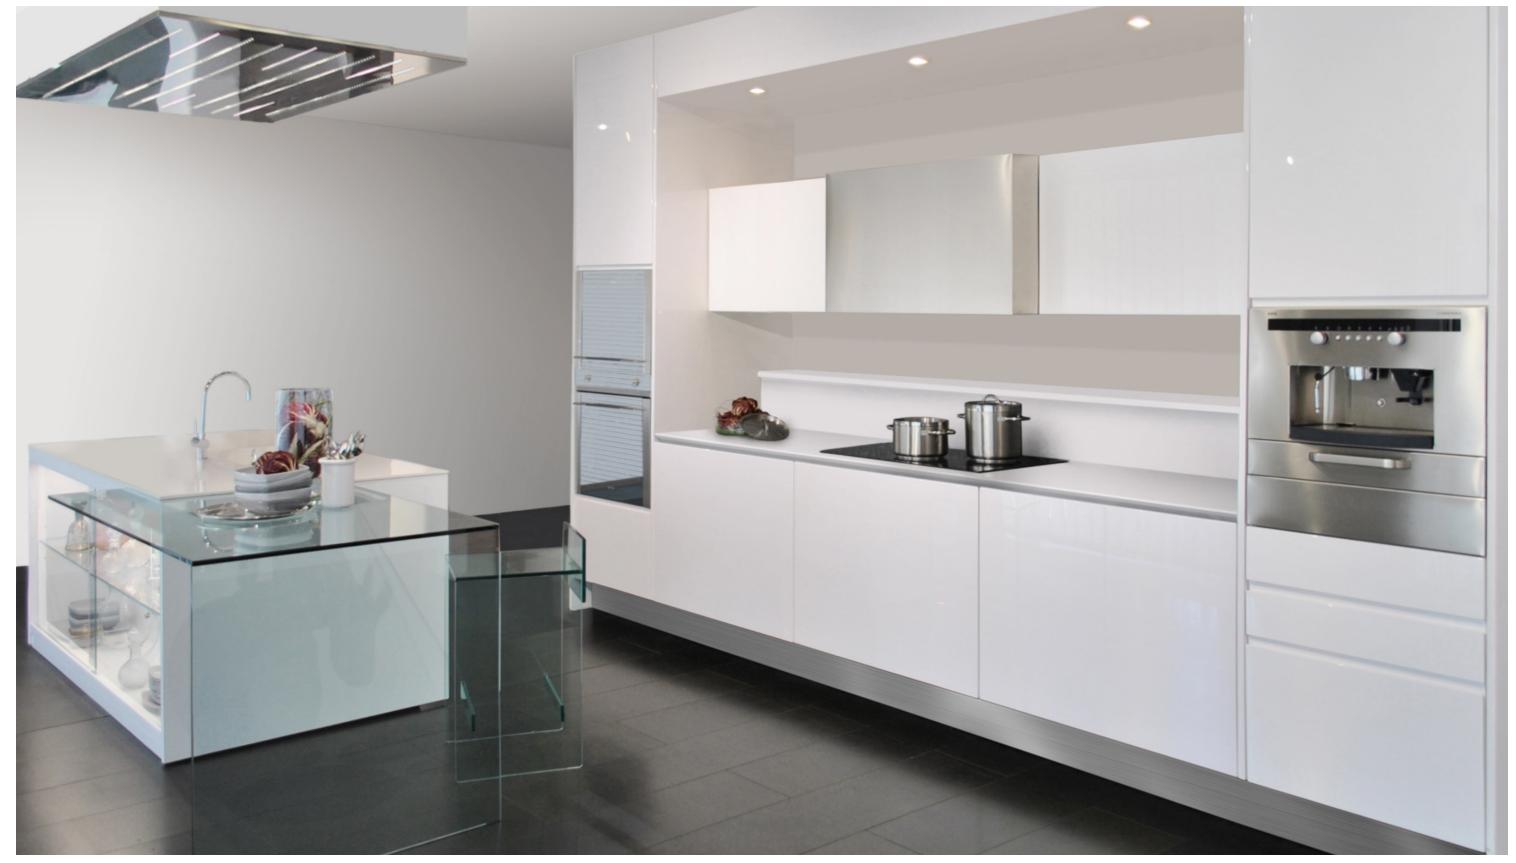

# \* GAMMA GLOSS

WALL WITH WORKING COLUMNS, OPEN-WORKED COMPARTMENTS AND STOREY EXTENSIONS

OPEN-SHELVED COLUMN WITH CRYSTAL SHELVES

COOKING AREA WITH WALL UNITS WITH SELF-STABILIZING OPENING, ENHANCED WITH ELECTRICAL CONNECTIONS THAT ALLOW FOR HANDLE-LESS CABINET DOORS WHICH OPEN AND CLOSE WITH LIGHT TOUCHES

8

9

STOVE SHELF DOOR COORDINATED WITH THE ADDITION OF AN OVER-THE-RANGE MICROWAVE OVEN STAINLESS-STEEL HOOD AND INDUCTION STOVE