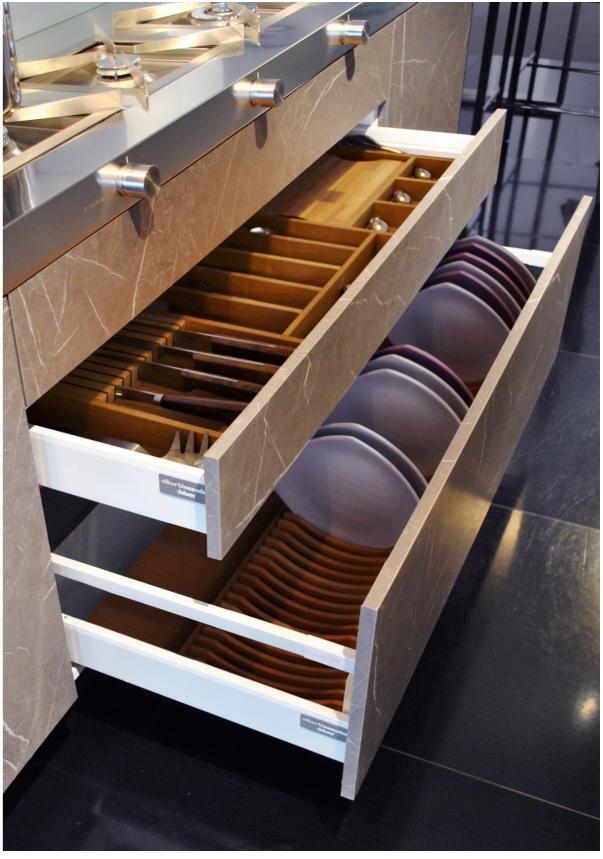

WALL EQUIPPED WITH BACKTOP DISPLAY CASES, SLIDING DOORS, CRYSTAL SHELVES AND LED LIGHTING

PULLOUT BOTTLE-HOLDER WITH WOODEN DIVIDERS AND PULLOUT JAR-HOLDER COUNTERTOP

> DRAWERS WITH ELECTRICAL OPENING AND SHOCK ABSORBERS; WOODEN EQUIPMENT WITH DISH-HOLDER, SILVERWARE-HOLDER AND KITCHEN ACCESSORIES

DETAIL: WROUGHT FENIX

WORK COLUMN IN GARNISHED FACED PANELS AND DISAPPEARING DOORS THAT SLIDE IN THE SIDE COMPARTMENT

INSIDE OF THE WORKING COLUMN WITH MOVABLE MAGNETIC DIVIDERS, DISH-HOLDER AND FULLY-EQUIPPED DRAWER

#### DRAWER WITH KNIFE-HOLDER AND ROLL-HOLDER AND DRAWER WITH SLIDING DOUBLE CUTLERY-HOLDER IN WOOD

KITCHEN WITH POLISHED WHITE LACQUERED POLYESTER DOORS AND ISLAND WITH NATURAL DURMAST DOORS