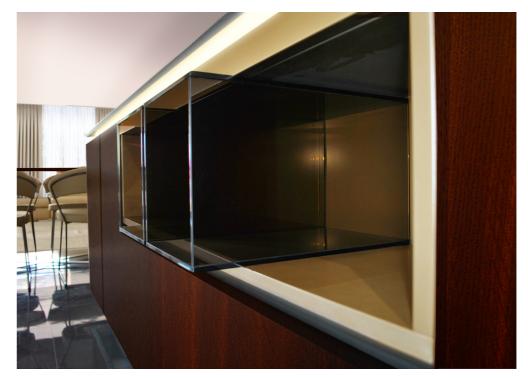

# \* GAMMA GLOSS

WALL WITH WORKING COLUMNS, OPEN-WORKED COMPARTMENTS AND STOREY EXTENSIONS

OPEN-SHELVED COLUMN WITH CRYSTAL SHELVES

COOKING AREA WITH WALL UNITS WITH SELF-STABILIZING OPENING, ENHANCED WITH ELECTRICAL CONNECTIONS THAT ALLOW FOR HANDLE-LESS CABINET DOORS WHICH OPEN AND CLOSE WITH LIGHT TOUCHES