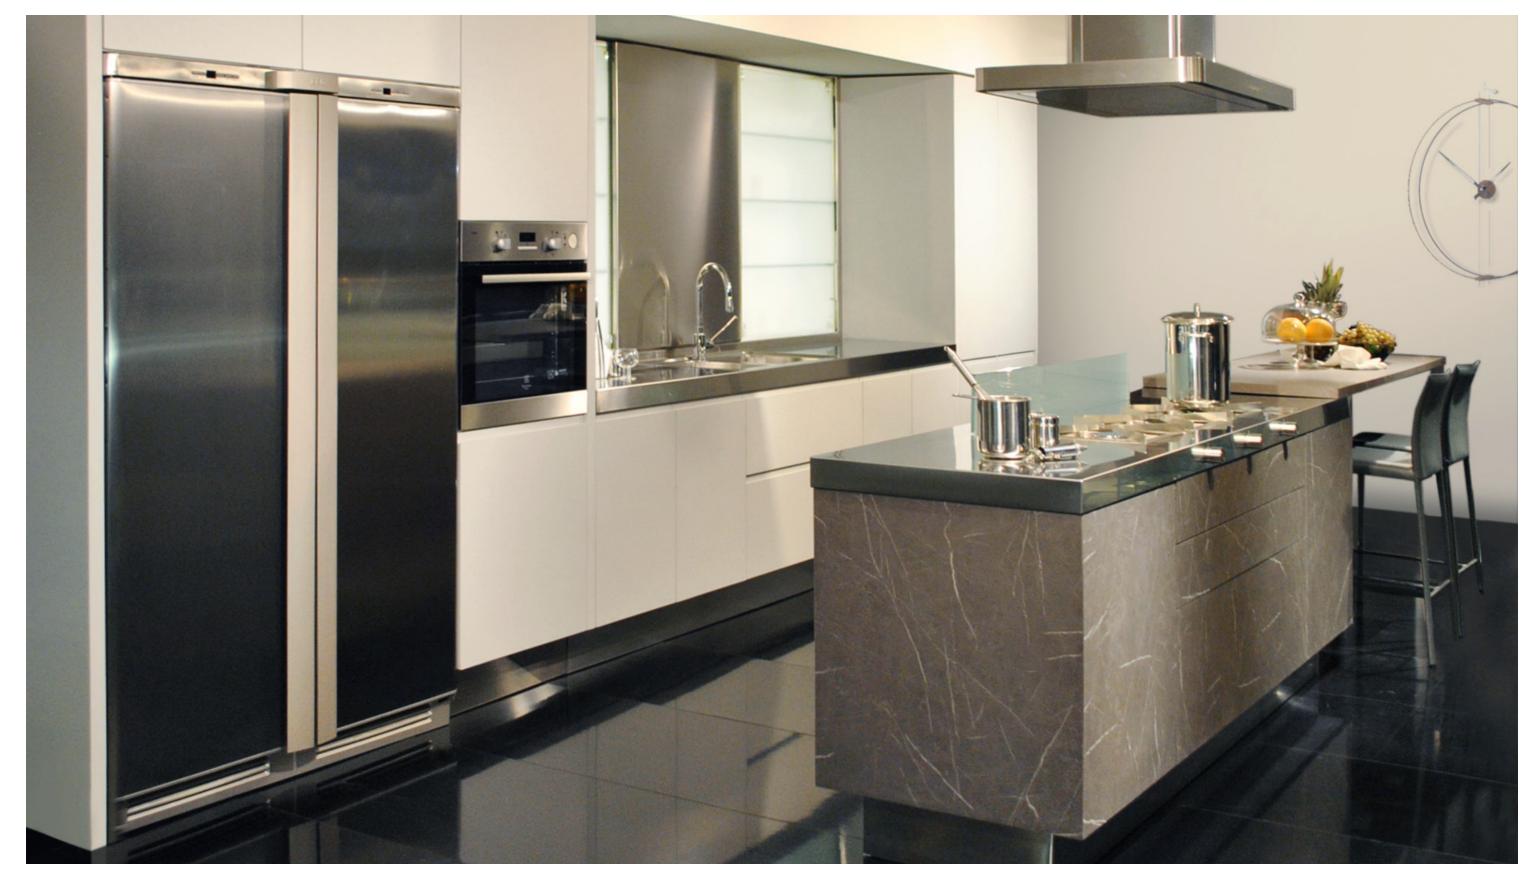

## \* STONE

#### DOORS DETAIL: 45° PROCESSING IN THE BROWN GRAPHITE MATERIAL AND STAINLESS STEEL COUNTERTOP 7 CM THICK

#### DETAIL: BROWN GRAPHITE TOP WITH SILK RENDERING

#### PARTIAL VIEW OF THE SNACK TABLE AND OF THE ISLAND WITH COOKING TOP AND GLASS BACKSPLASH

SINK WITH TWO FILOTOP STEEL BASINS

'U'-SHAPED SNACK STRUCTURE IN STEEL AND GRAY LEATHER STOOLS

PULLOUT COLUMN WITH TWO DOORS AND INTERNAL DRAWERS

WALL EQUIPPED WITH BACKTOP DISPLAY CASES, SLIDING DOORS, CRYSTAL SHELVES AND LED LIGHTING

PULLOUT BOTTLE-HOLDER WITH WOODEN DIVIDERS AND PULLOUT JAR-HOLDER COUNTERTOP

> DRAWERS WITH ELECTRICAL OPENING AND SHOCK ABSORBERS; WOODEN EQUIPMENT WITH DISH-HOLDER, SILVERWARE-HOLDER AND KITCHEN ACCESSORIES