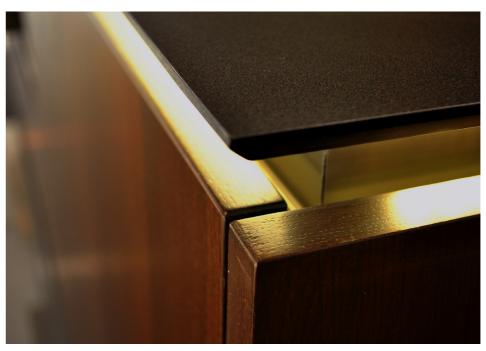

N, AN ENCHANTING

### \*WARM

COLUMNS. THE NOTCH UNDER THE COUNTERTOP HAS LED LIGHTING. THE STRICT GEOMETRICAL FORMS OF THESE ELEMENTS CREATE AN ORIGINAL COMPOSITION.

ATMOSPHERE DEFINED BY THE USE OF WOOD FOR THE WIDE CENTRAL ISLAND WITH ITS THIN FENIX TOP AND BY THE GOLD-LACQUERED



#### DETAIL: CUBE DIVIDERS IN TRANSPARENT BURNISHED GLASS

ISLAND WITH THERMOMECANICALLY-PROCESSED DURMAST AND UNDERTOP LED LIGHTING







#### BASE WITH BOTTLE RACK WITH WOODEN DIVIDERS AND DRAWER



TABLE WITH METAL STRUCTURE, THERMOMECANICALLY-PROCESSED DURMAST TOP AND DOVE-GREY ECO-LEATHER CHAIRS



#### WORK ISLAND WITH INDUCTION COOKTOP AND SINK WITH FENIX BASINS AND STEEL BASIN FLOORS

INTERNAL VIEW ON THE PANTRY COLUMN AND WORK COLUMN WITH POWER PLUGS, INTERNAL LED LIGHTING AND GLASS DRAWER FRONTS





DETAIL: WROUGHT FENIX



WORK COLUMN IN GARNISHED FACED PANELS AND DISAPPEARING DOORS THAT SLIDE IN THE SIDE COMPARTMENT















INSIDE OF THE WORKING COLUMN WITH MOVABLE MAGNETIC DIVIDERS, DISH-HOLDER AND FULLY-EQUIPPED DRAWER







DETAIL: PANTRY COLUMN WITH PULL OPENING AND ADJUSTABLE SHELVING









THE COMPOSITIONAL ELEMENTS, AESTHETICALLY ENHANCED BY A SOUGHT AFTER SELECTION OF INNOVATIVE AND DIFFERENT MATERIALS, COMBINE WITH NEW CONSTRUCTIVE SOLUTIONS THAT GUARANTEE HIGH TECHNICAL PERFORMANCE.

### \* DREAM





COLUMN WITH BOTTLE-RACK AND GLASS-HOLDER ACCESSORIES





STAINLESS STEEL COUNTERTOP WITH DRIPLESS EDGE AND BASIS WITH DOOR FOR PULL-OUT SCALE



#### DRAWER WITH KNIFE-HOLDER AND ROLL-HOLDER AND DRAWER WITH SLIDING DOUBLE CUTLERY-HOLDER IN WOOD



KITCHEN WITH