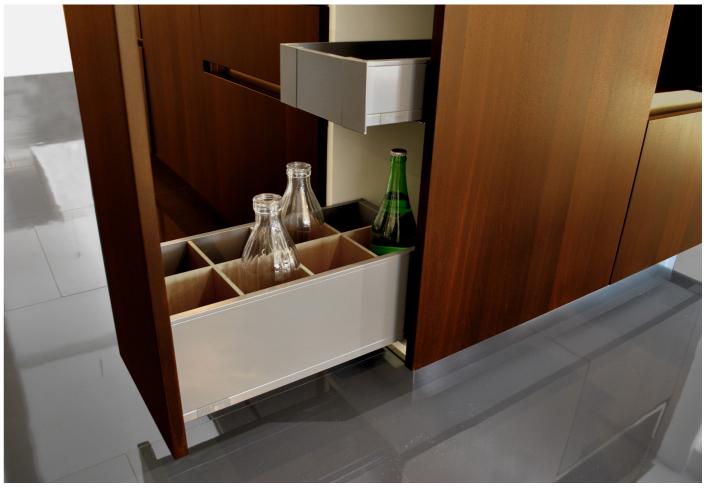

#### DETAIL: BUILT-IN DOOR HANDLE. BASE WITH CRYSTAL SHELVES AND INTERNAL LED LIGHTING

GARBAGE DISPOSAL WITH A RANGE OF VARIOUSLY SIZED CONTAINERS, SPONGE-HOLDER AND DETERGENT-HOLDER DIVIDERS

> PANTRY COLUMN WITH REMOVABLE BASKETS AND BROOM COLUMN