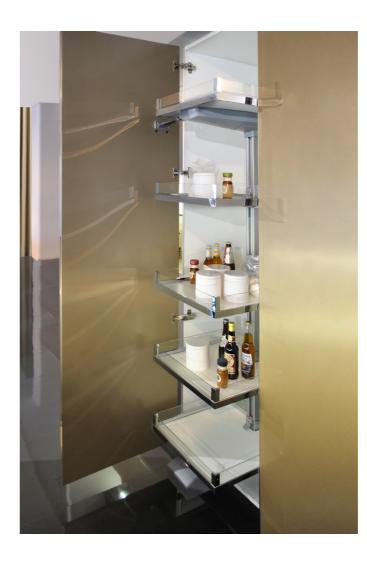

### \* DREAM

COLUMN WITH BOTTLE-RACK AND GLASS-HOLDER ACCESSORIES

STAINLESS STEEL COUNTERTOP WITH DRIPLESS EDGE AND BASIS WITH DOOR FOR PULL-OUT SCALE