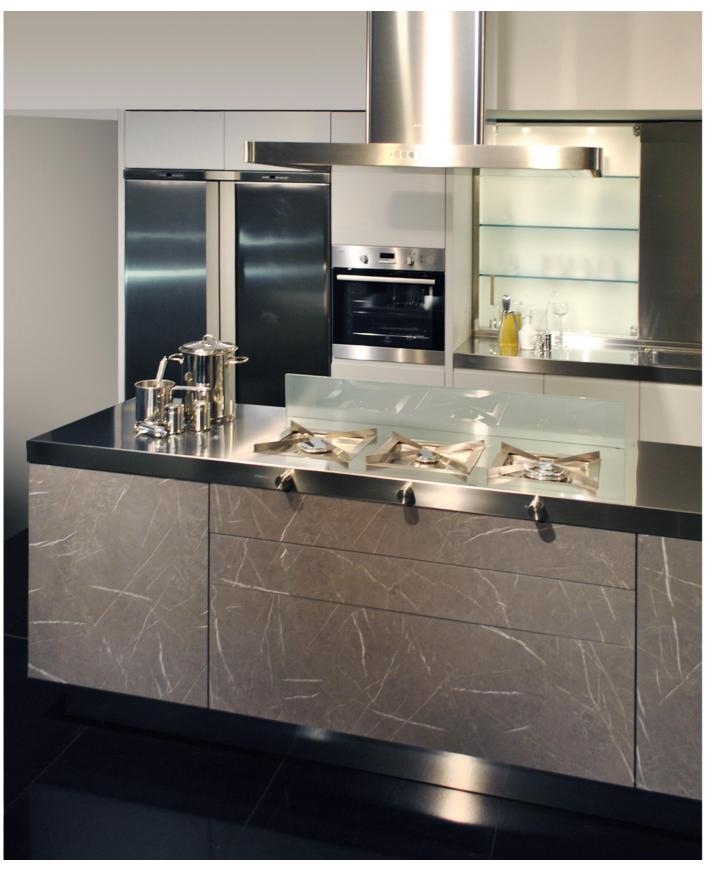

#### DOORS DETAIL: 45° PROCESSING IN THE BROWN GRAPHITE MATERIAL AND STAINLESS STEEL COUNTERTOP 7 CM THICK

#### DETAIL: BROWN GRAPHITE TOP WITH SILK RENDERING

#### PARTIAL VIEW OF THE SNACK TABLE AND OF THE ISLAND WITH COOKING TOP AND GLASS BACKSPLASH

SINK WITH TWO FILOTOP STEEL BASINS

'U'-SHAPED SNACK STRUCTURE IN STEEL AND GRAY LEATHER STOOLS

PULLOUT COLUMN WITH TWO DOORS AND INTERNAL DRAWERS