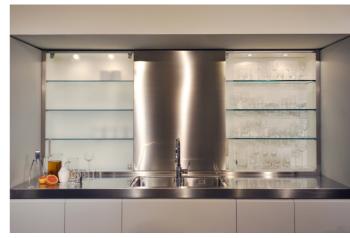

# \* GAMMA GLOSS

WALL WITH WORKING COLUMNS, OPEN-WORKED COMPARTMENTS AND STOREY EXTENSIONS

OPEN-SHELVED COLUMN WITH CRYSTAL SHELVES

COOKING AREA WITH WALL UNITS WITH SELF-STABILIZING OPENING, ENHANCED WITH ELECTRICAL CONNECTIONS THAT ALLOW FOR HANDLE-LESS CABINET DOORS WHICH OPEN AND CLOSE WITH LIGHT TOUCHES

8

9

STOVE SHELF DOOR COORDINATED WITH THE ADDITION OF AN OVER-THE-RANGE MICROWAVE OVEN STAINLESS-STEEL HOOD AND INDUCTION STOVE