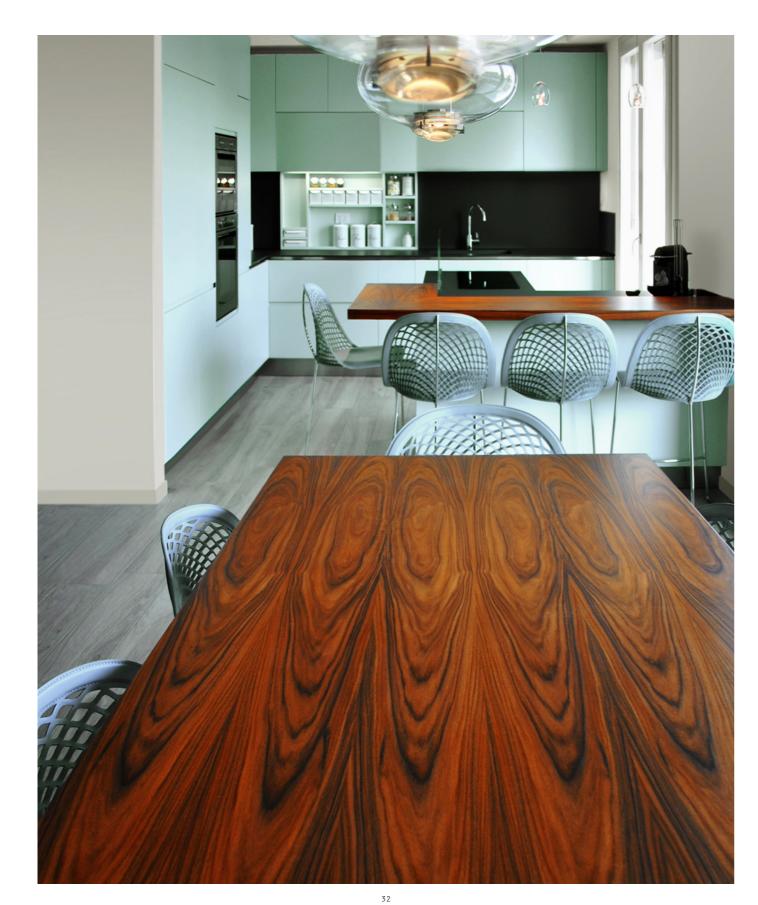

# \* ACQUAMARINA

WALL EQUIPPED WITH OVEN COLUMN, FRIDGE, AND PANTRY. ANGULAR BASIS WITH RACK BASKETS

#### OPEN-SHELVED ELEMENT UNDER THE WALL UNIT WITH JAR-HOLDER COMPARTMENTS AND CERAMIC DRAWERS

PALE GREEN LACQUERED KITCHEN WITH MATT FINISH, FENIX LEAD TOP AND ROSEWOOD SNACK TABLE. STAINLESS STEEL WAINSCOTING AND FLAP-OPENING DISPLAY CASES IN SATIN-FINISHED SILVER GLASS

ISLAND WITH SATIN-FINISHED GLASS COOKTOP COVER. ROSEWOOD SNACK TABLE WITH COORDINATED STOOLS AND LIVING AREA

TABLE WITH ROSEWOOD TOP AND STEEL STRUCTURE, FULL-GRAINED LASER-CUT LEATHER CHAIRS

### A SOPHISTICATED AND ELEGANT KITCHEN, AN ENCHANTING